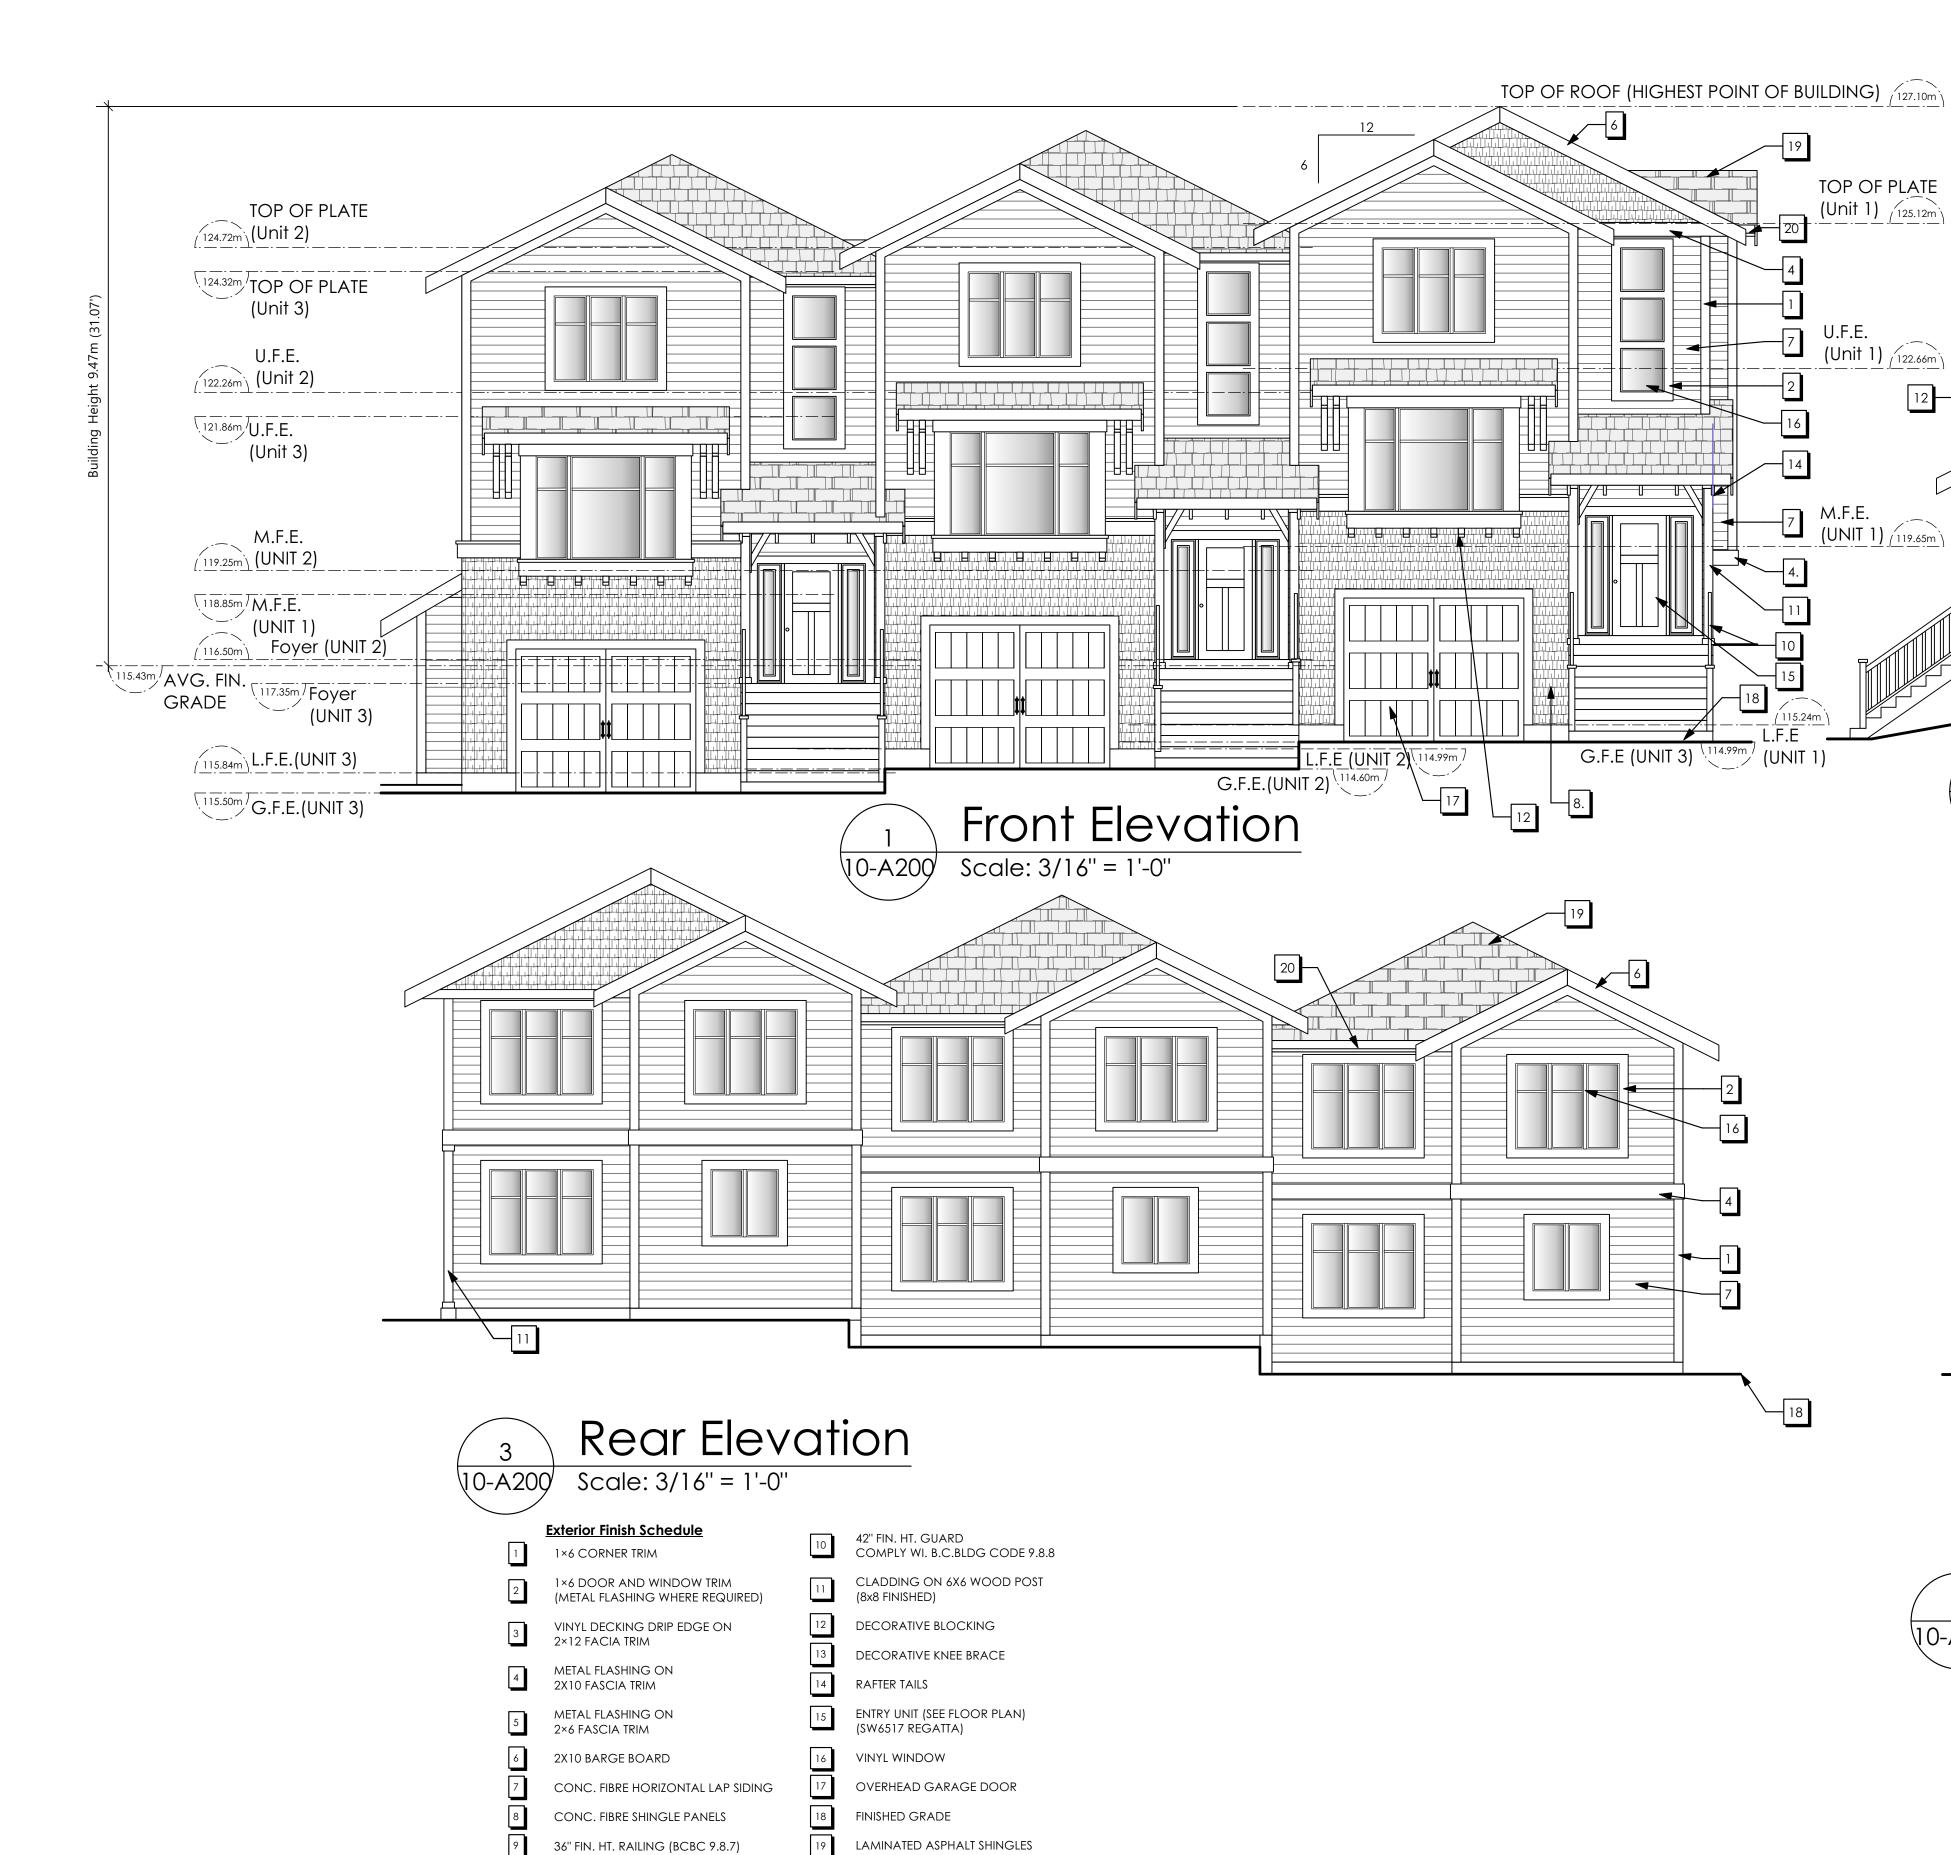

arbor PARK

Development Permit Drawings For: Proposed Townhouse Development Pacific Gold Homes 2229 Boxwood Road Lot 1, Block 10 (TYPE B1) Nanaimo B.C.

RECEIVED DP1255

2023-APR-27

10-A200

PRE-FIN ALUMN. GUTTER ON 2X8 FASCIA TRIM

Left Side Elevation 10-A200 Scale: 3/16" = 1'-0"

Right Side Elevation

10-A209 Scale: 3/16" = 1'-0"

#### ISSUED/REVISED

NO DATE DESCRIPTION

1 July 9, 2020 Issued for Review
2 July 6, 2021 Issued for Pre-DP Meeting
3 Sep 22, 2021 Issued for Pre Submission Review

5 Feb 24, 2022 Revisions to DP Submission
 6 Jan 09, 2023 Revisions to DP Submission

4 Oct 13, 2021 Issued for DP Submission

7 Mar 15, 2023 Revisions to DP Submission

General Contractor and/or Owner to verify and thoroughly review all aspects of this and any required consultants' plan(s),