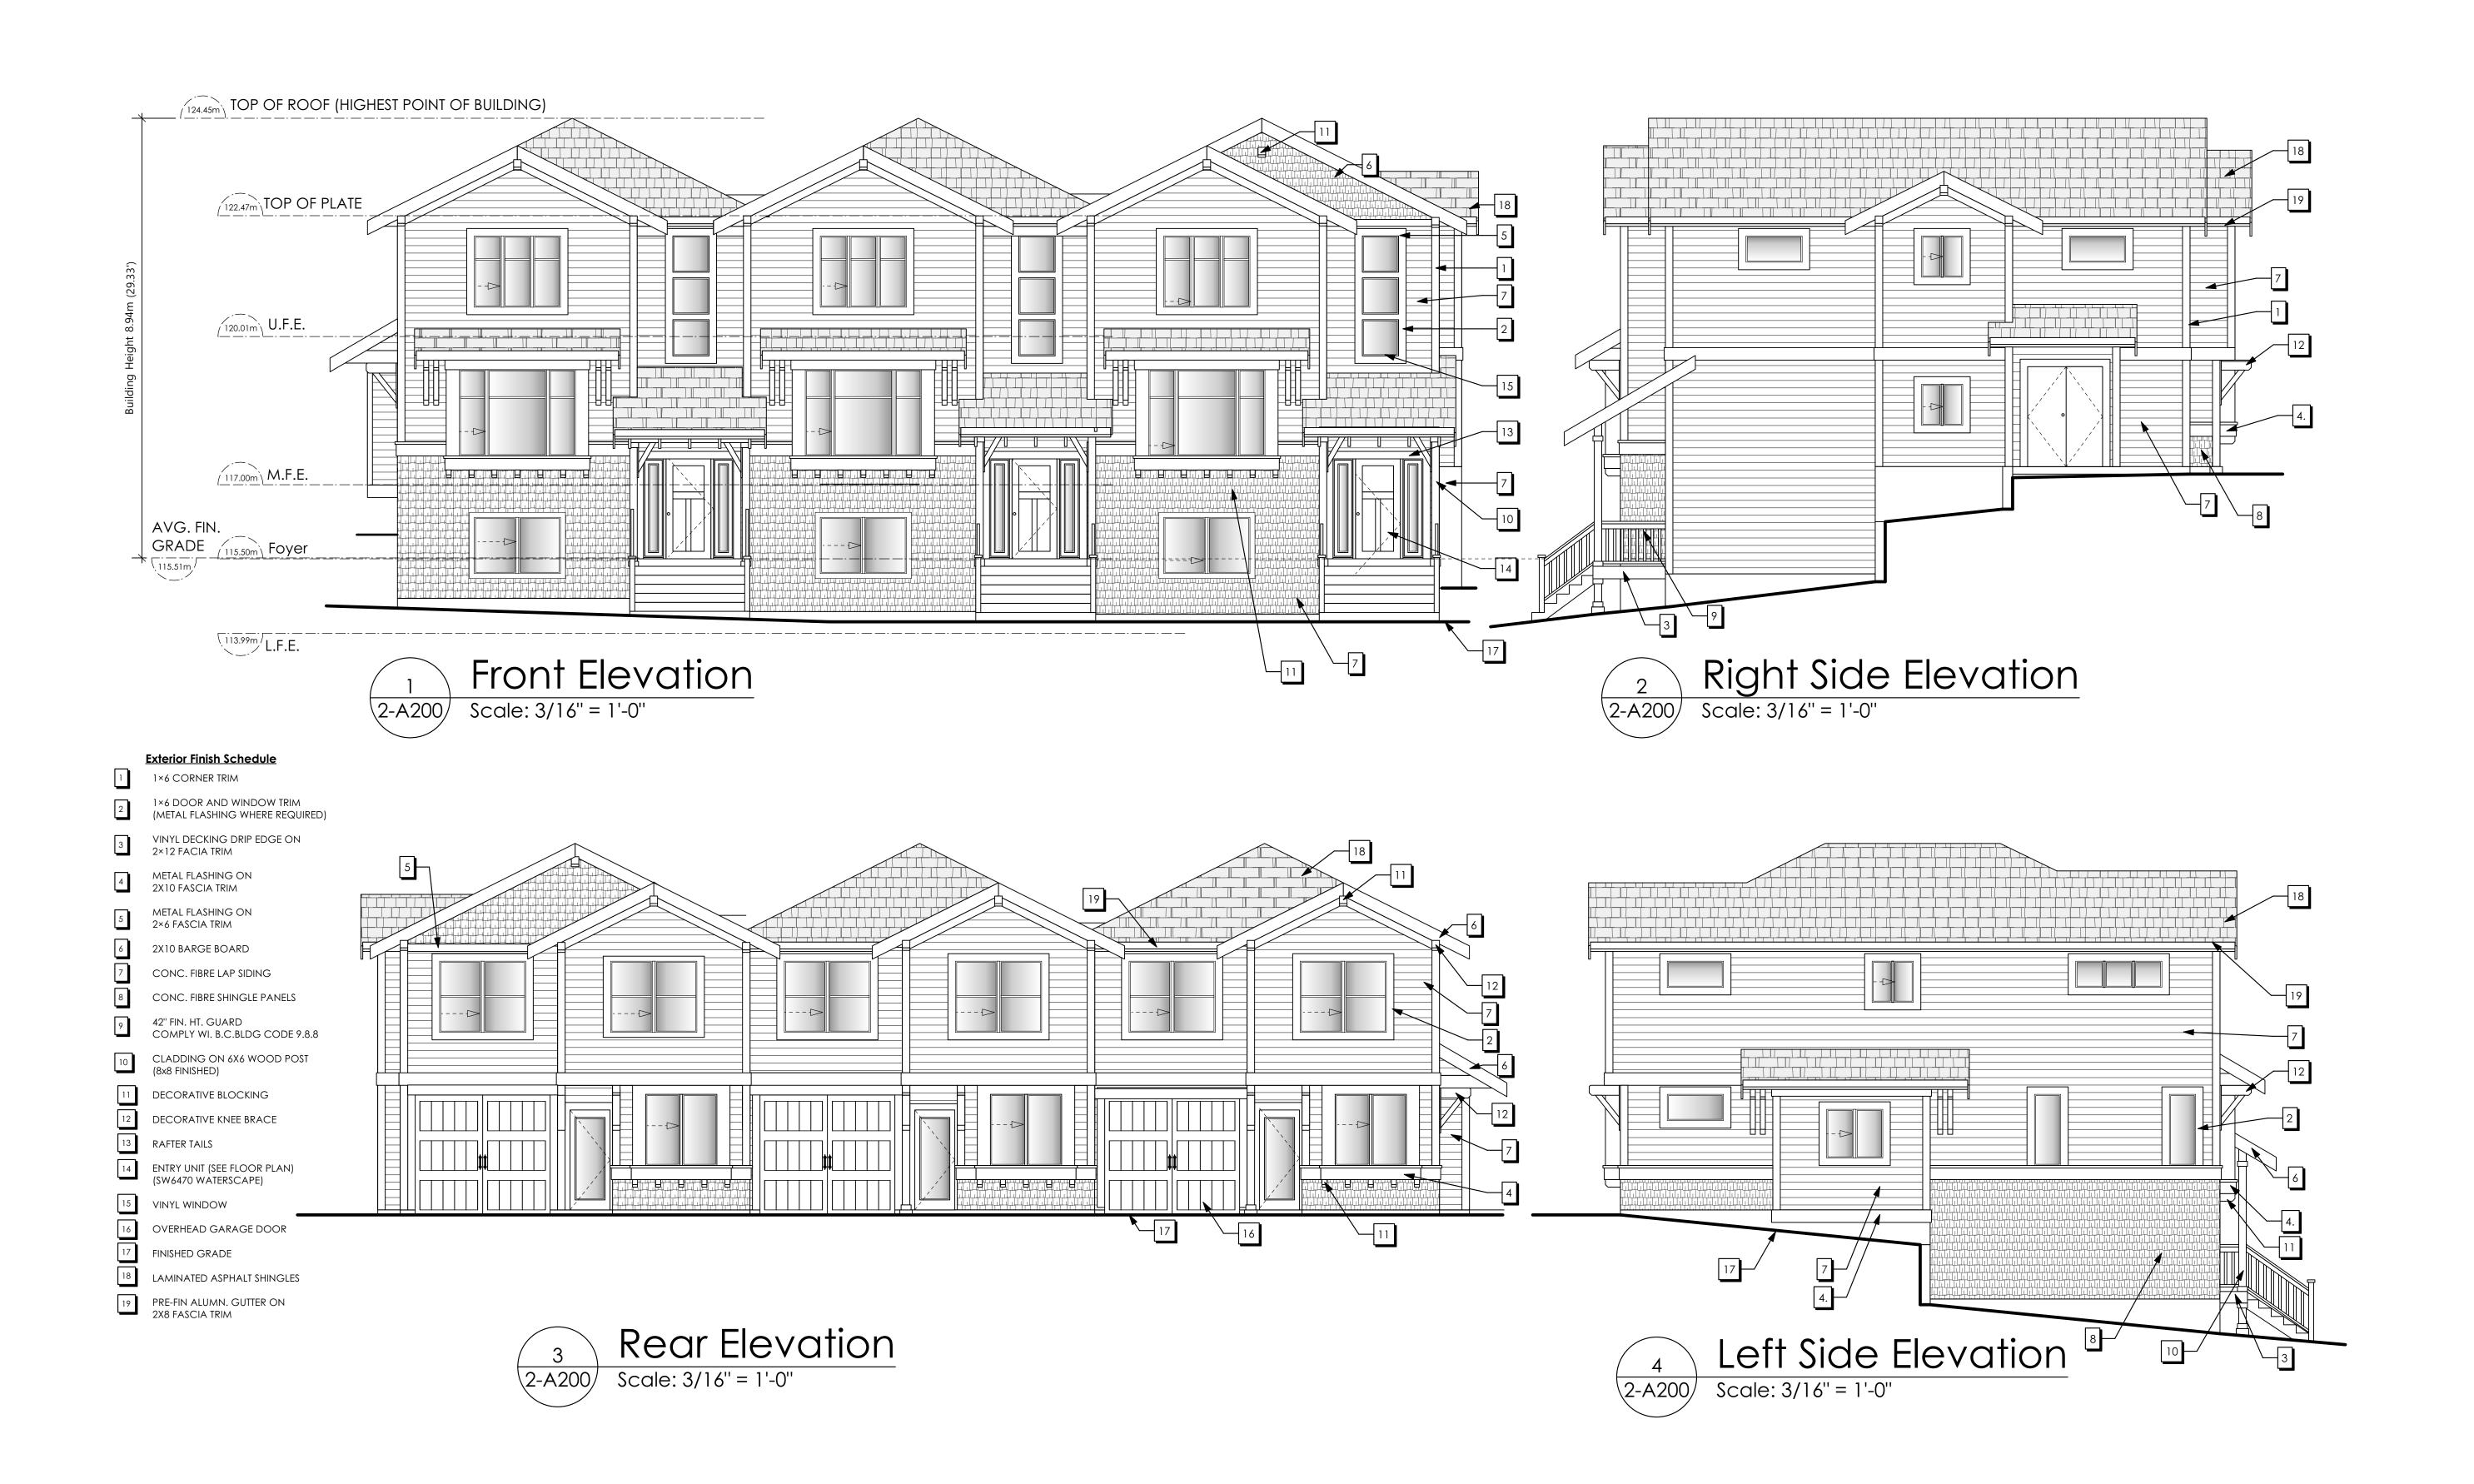

P. 250.382.7374 F. 250.382.7364 www.victoriadesigngroup.ca

arbor PARK

Development Permit Drawings For: Proposed Townhouse Development Pacific Gold Homes 2229 Boxwood Road Lot 1, Block 2 (TYPE A1)

Nanaimo B.C.

2X10 BARGE BOARD

CONC. FIBRE HORIZONTAL LAP SIDING

CONC. FIBRE SHINGLE PANELS

36" FIN. HT. RAILING (BCBC 9.8.7)

2X10 FASCIA TRIM

RAFTER TAILS

VINYL WINDOW

FINISHED GRADE

1x12 CORNER TRIM

ENTRY UNIT (SEE FLOOR PLAN)

OVERHEAD GARAGE DOOR

LAMINATED ASPHALT SHINGLES

CONCRETE FIBRE PANEL SIDING

PRE-FIN ALUMN, GUTTER ON 2X8 FASCIA TRIM

RECEIVED DP1255 2023-APR-27

2X10 BARGE BOARD

CONC. FIBRE HORIZONTAL LAP SIDING

CONC. FIBRE SHINGLE PANELS

36" FIN. HT. RAILING (BCBC 9.8.7)

OVERHEAD GARAGE DOOR

LAMINATED ASPHALT SHINGLES

PRE-FIN ALUMN. GUTTER ON 2X8 FASCIA TRIM

18 FINISHED GRADE

R E C E I V E D DP1255 2023-APR-27