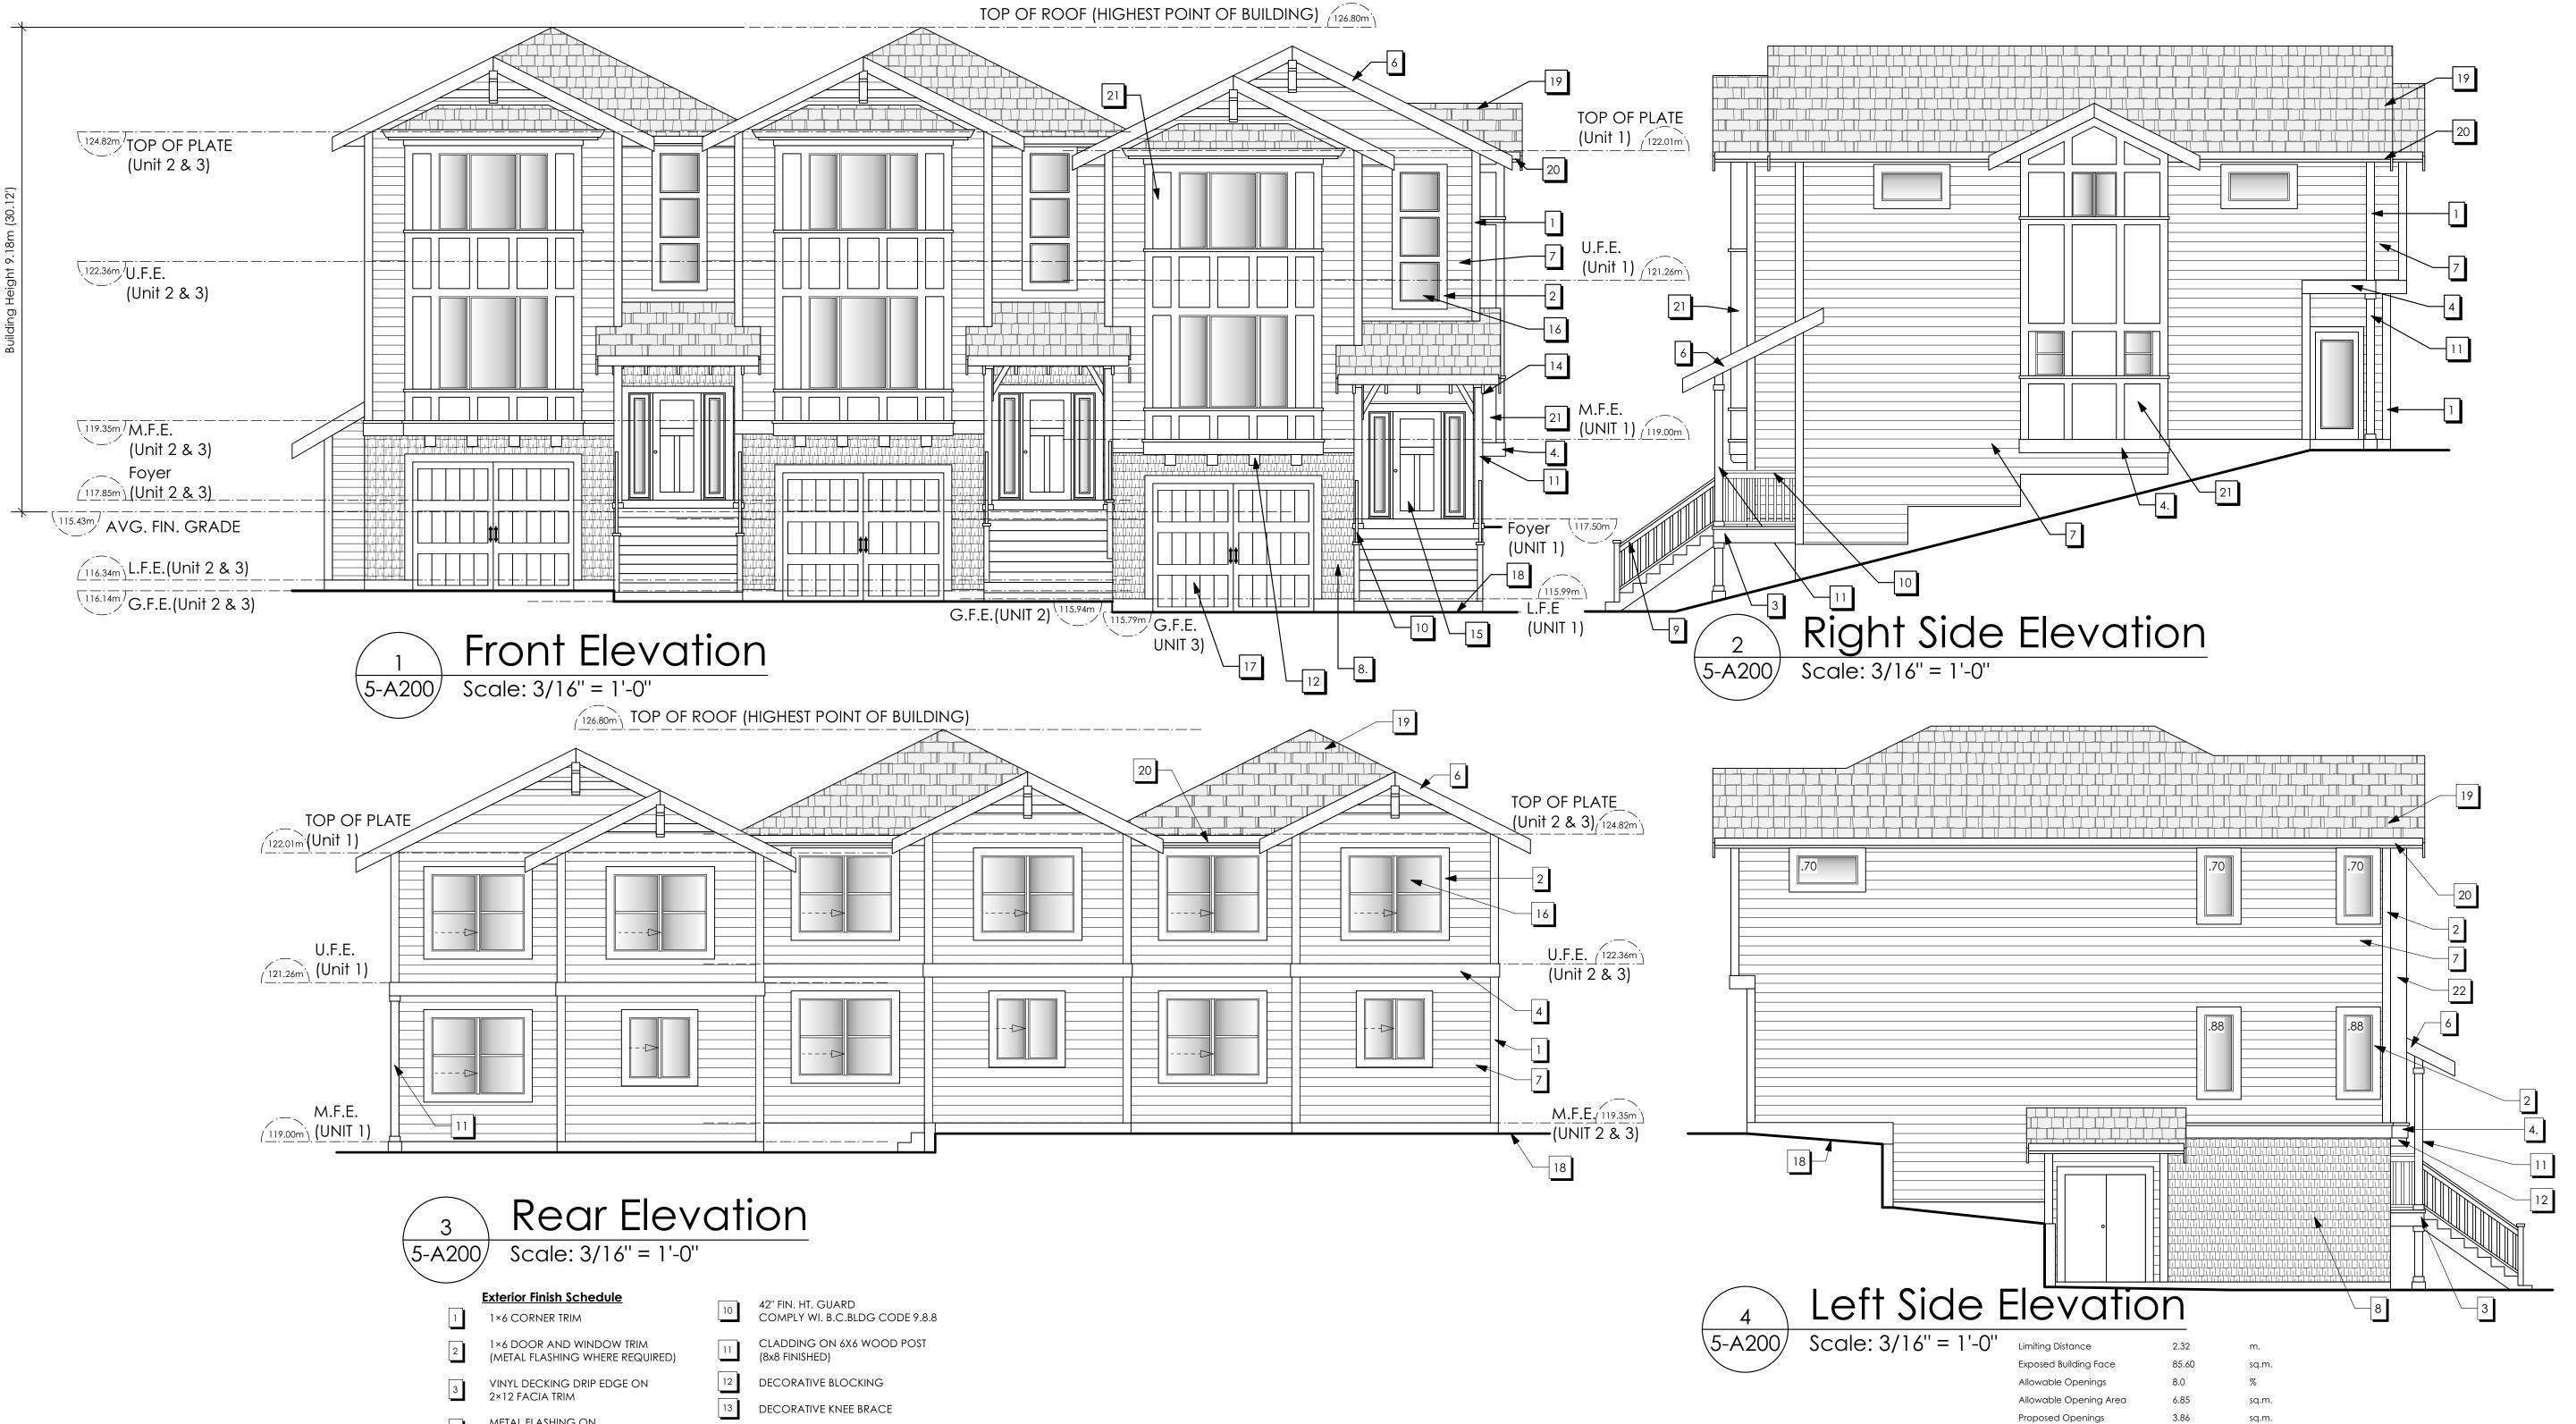

#### **Exterior Finish Schedule**

Front Elevation

8-A200/ Scale: 3/16" = 1'-0"

1 1×6 CORNER TRIM 1×6 DOOR AND WINDOW TRIM (METAL FLASHING WHERE REQUIRED)

VINYL DECKING DRIP EDGE ON 2×12 FACIA TRIM

METAL FLASHING ON 2X10 FASCIA TRIM

METAL FLASHING ON 2×6 FASCIA TRIM

2X10 BARGE BOARD CONC. FIBRE HORIZONTAL LAP SIDING

CONC. FIBRE SHINGLE PANELS

18 FINISHED GRADE 36" FIN. HT. RAILING (BCBC 9.8.7) 19 LAMINATED ASPHALT SHINGLES PRE-FIN ALUMN. GUTTER ON 2X8 FASCIA TRIM

21 CONCRETE FIBRE PANEL SIDING 22 1x12 CORNER TRIM

OVERHEAD GARAGE DOOR

42" FIN. HT. GUARD COMPLY WI. B.C.BLDG CODE 9.8.8

CLADDING ON 6X6 WOOD POST (8x8 FINISHED)

14 RAFTER TAILS

16 VINYL WINDOW

RECEIVED **DP1255** 2023-APR-27
Current Planning

CONC. FIBRE SHINGLE PANELS

36" FIN. HT. RAILING (BCBC 9.8.7)

METAL FLASHING ON 2X10 FASCIA TRIM

METAL FLASHING ON 2×6 FASCIA TRIM

2X10 BARGE BOARD

RECEIVED DP1255 2023-APR-27

Allowable Opening Area

Proposed Openings