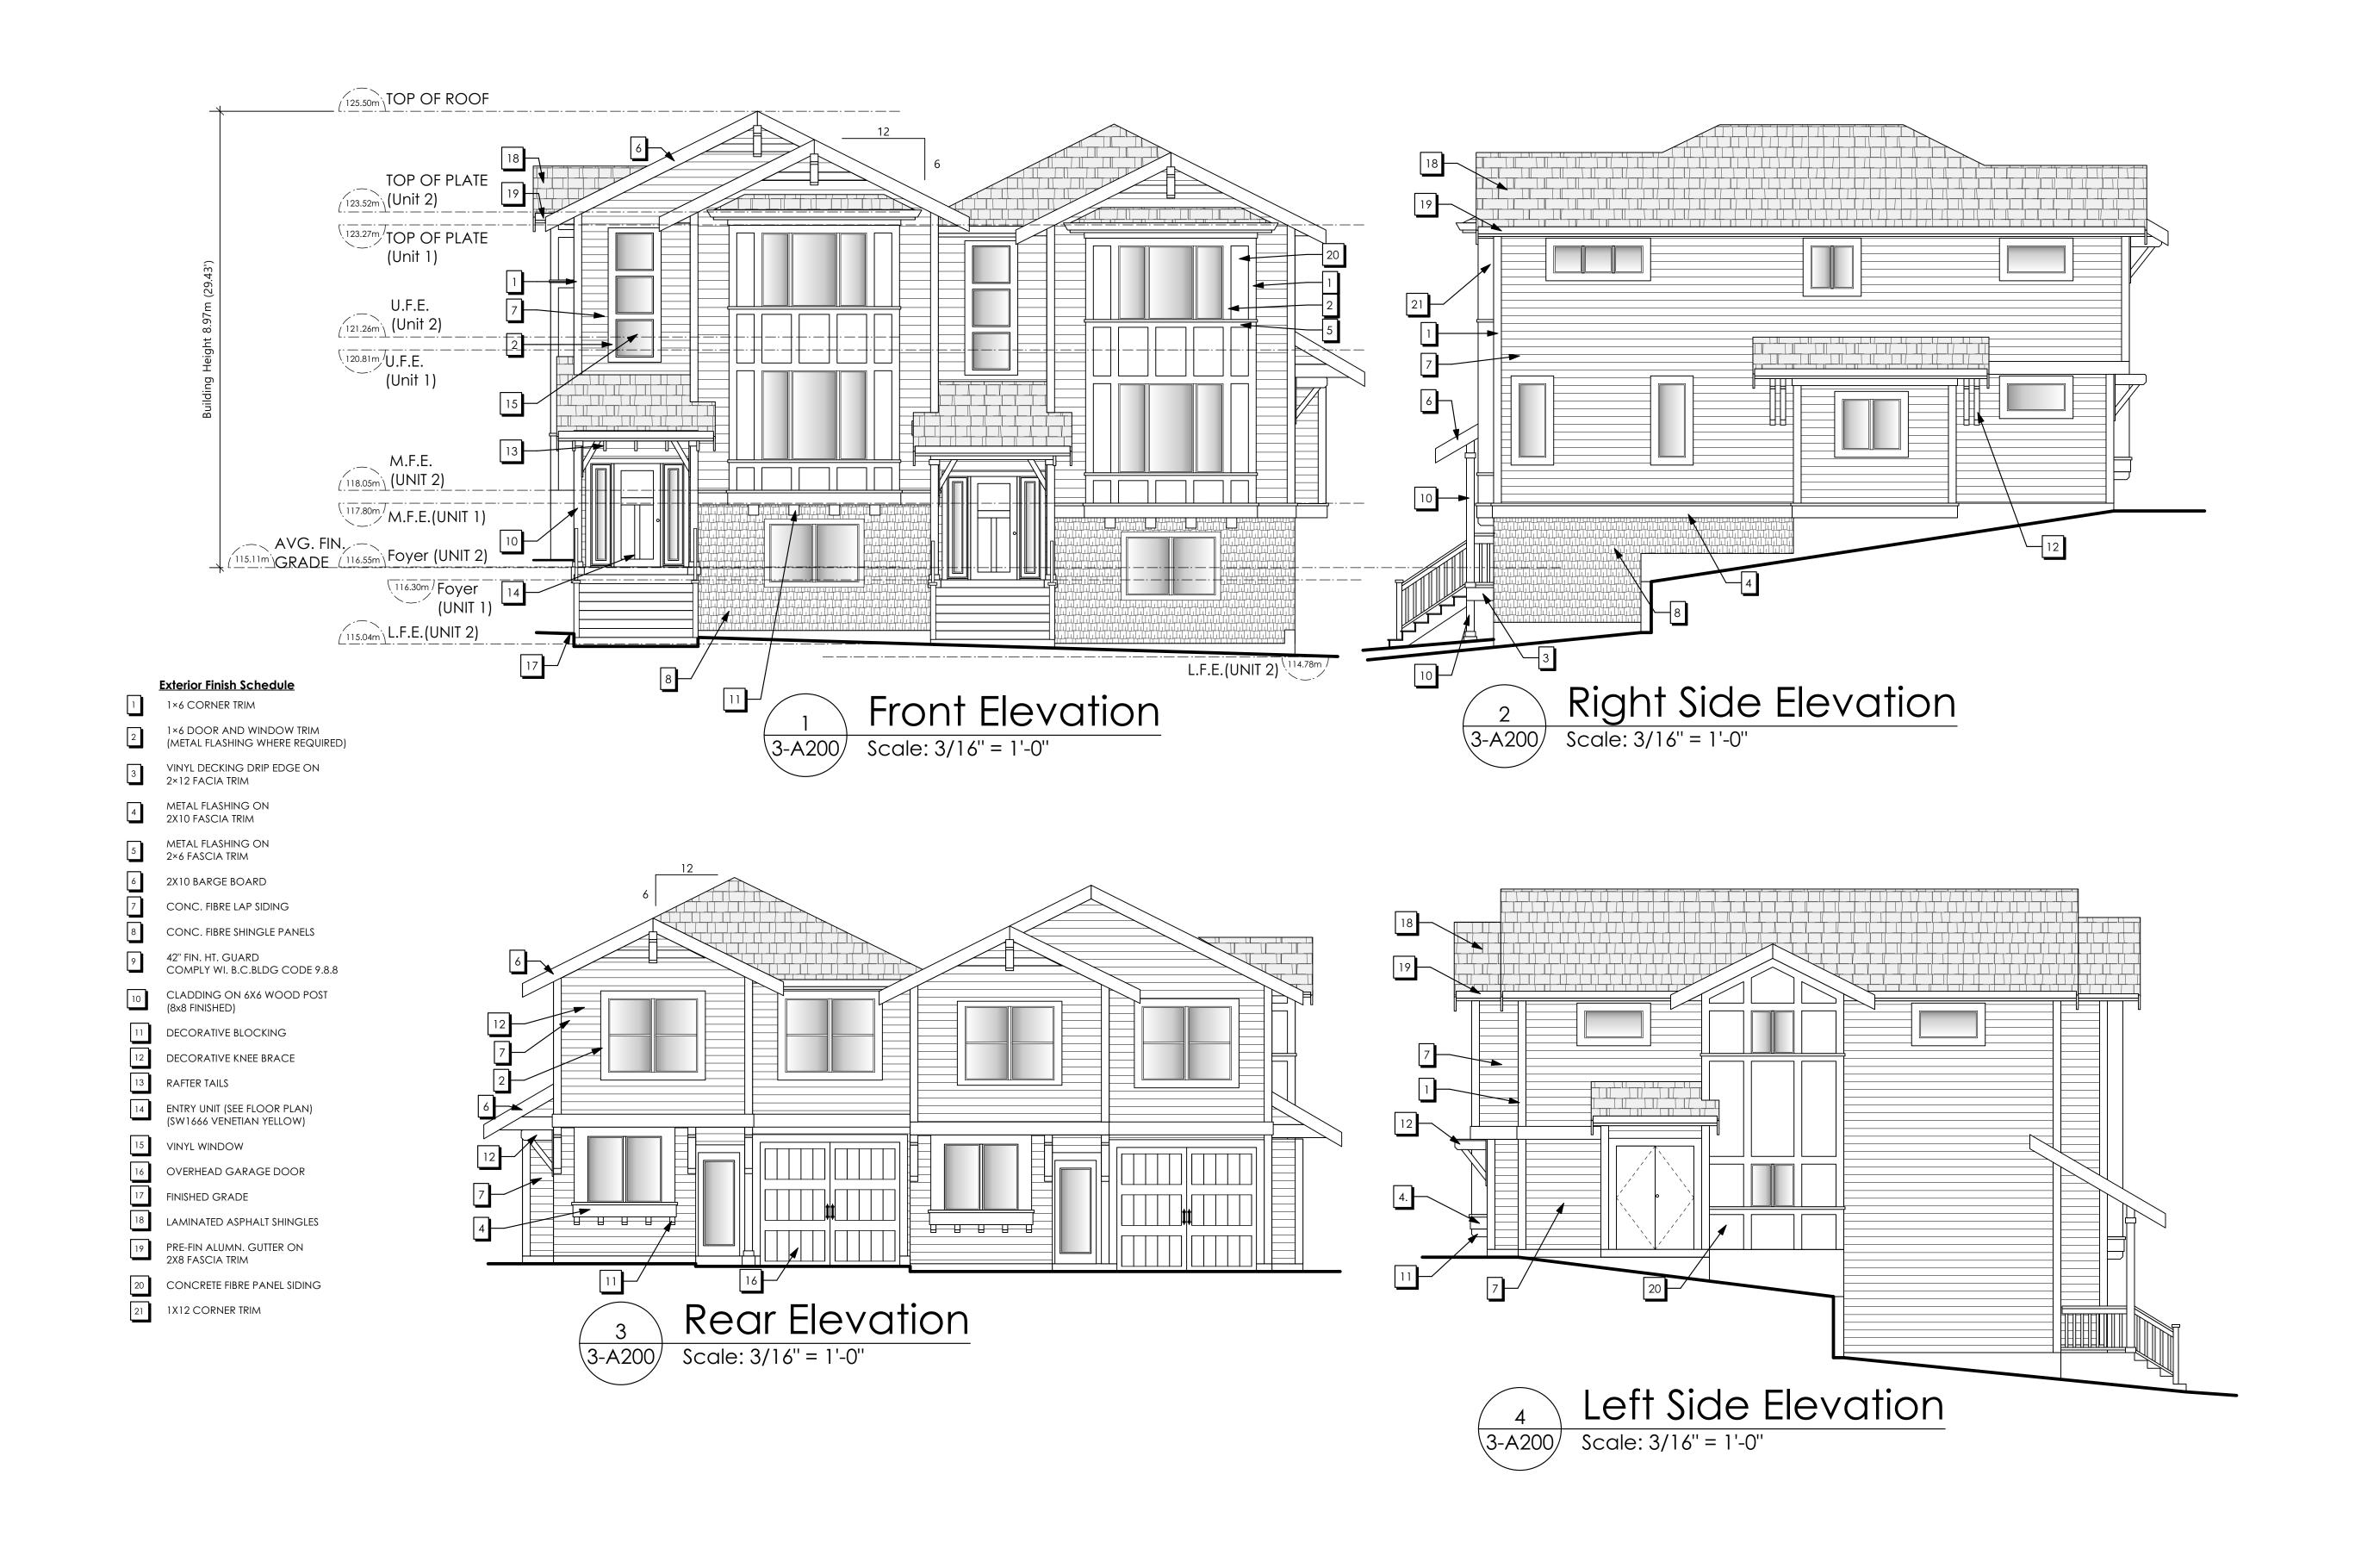

Nanaimo B.C. **3-A200** 

Lot 1, Block 3 (TYPE A3)

RECEIVED
DP1255 2023-APR-27

#### **Exterior Finish Schedule**

Front Elevation

8-A200/ Scale: 3/16" = 1'-0"

1 1×6 CORNER TRIM 1×6 DOOR AND WINDOW TRIM (METAL FLASHING WHERE REQUIRED)

VINYL DECKING DRIP EDGE ON 2×12 FACIA TRIM

METAL FLASHING ON 2X10 FASCIA TRIM

METAL FLASHING ON 2×6 FASCIA TRIM

2X10 BARGE BOARD CONC. FIBRE HORIZONTAL LAP SIDING

CONC. FIBRE SHINGLE PANELS

18 FINISHED GRADE 36" FIN. HT. RAILING (BCBC 9.8.7) 19 LAMINATED ASPHALT SHINGLES PRE-FIN ALUMN. GUTTER ON 2X8 FASCIA TRIM

21 CONCRETE FIBRE PANEL SIDING 22 1x12 CORNER TRIM

OVERHEAD GARAGE DOOR

42" FIN. HT. GUARD COMPLY WI. B.C.BLDG CODE 9.8.8

CLADDING ON 6X6 WOOD POST (8x8 FINISHED)

14 RAFTER TAILS

16 VINYL WINDOW

RECEIVED **DP1255** 2023-APR-27
Current Planning