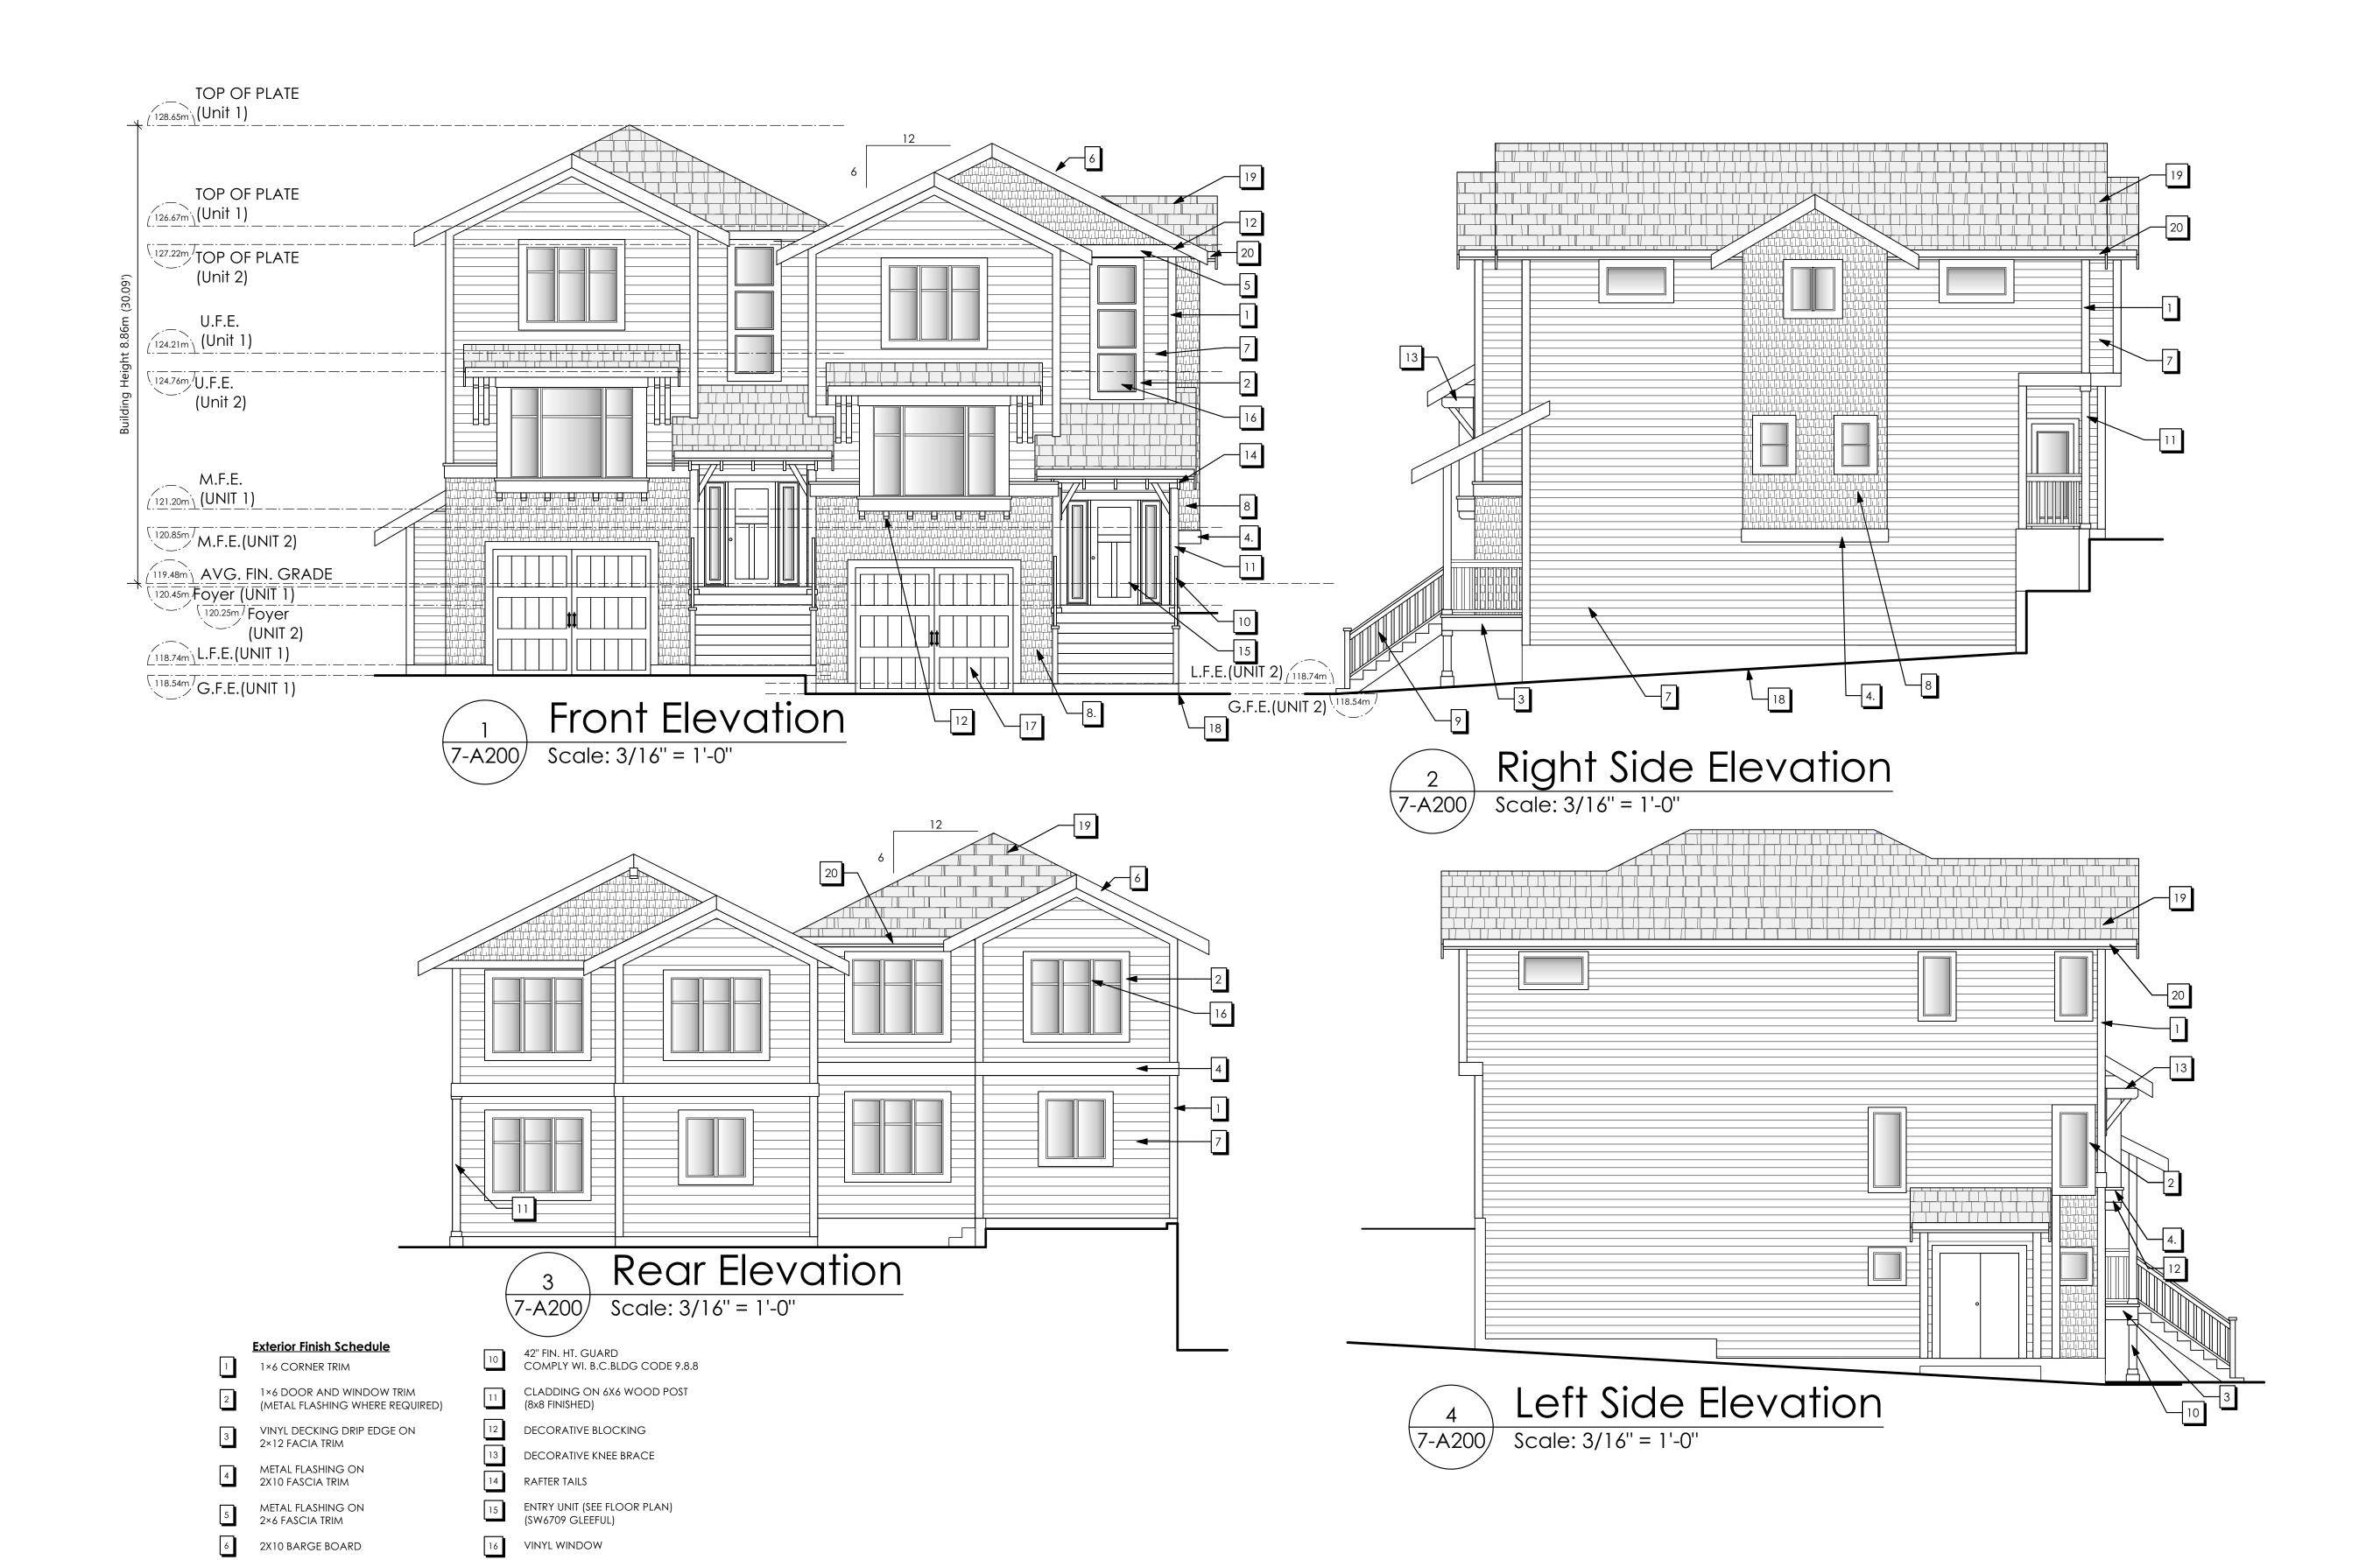

2229 Boxwood Road

Lot 1, Block 8 (TYPE B1)

Nanaimo B.C.

8-A200

12 DECORATIVE BLOCKING 13 DECORATIVE KNEE BRACE Left Side Elevation ENTRY UNIT (SEE FLOOR PLAN) (SW6470 WATERSCAPE) 8-A200 Scale: 3/16" = 1'-0"

Rear Elevation 8-A200 Scale: 3/16" = 1'-0"

(129.40m) TOP OF ROOF (HIGHEST POINT OF BUILDING)

TOP OF PLATE

(Unit 1 & 2)

TOP OF PLATE (Unit 3)

U.F.E. (Unit 1 & 2)

M.F.E. (UNIT 1 & 2)

(UNIT 3)

(UNIT 3)

(118.74m) L.F.E.(UNIT 3)

G.F.E.(UNIT 3)

AVG. FIN:

| 120.31m | GRADE | 120.45m | Foyer (UNIT 1 & 2)

124.76m U.F.E. (Unit 3)

#### **Exterior Finish Schedule**

Front Elevation

8-A200/ Scale: 3/16" = 1'-0"

1 1×6 CORNER TRIM 1×6 DOOR AND WINDOW TRIM (METAL FLASHING WHERE REQUIRED)

VINYL DECKING DRIP EDGE ON 2×12 FACIA TRIM

METAL FLASHING ON 2X10 FASCIA TRIM

METAL FLASHING ON 2×6 FASCIA TRIM

2X10 BARGE BOARD CONC. FIBRE HORIZONTAL LAP SIDING

CONC. FIBRE SHINGLE PANELS

18 FINISHED GRADE 36" FIN. HT. RAILING (BCBC 9.8.7) 19 LAMINATED ASPHALT SHINGLES PRE-FIN ALUMN. GUTTER ON 2X8 FASCIA TRIM

21 CONCRETE FIBRE PANEL SIDING 22 1x12 CORNER TRIM

OVERHEAD GARAGE DOOR

42" FIN. HT. GUARD COMPLY WI. B.C.BLDG CODE 9.8.8

CLADDING ON 6X6 WOOD POST (8x8 FINISHED)

14 RAFTER TAILS

16 VINYL WINDOW

RECEIVED **DP1255** 2023-APR-27
Current Planning