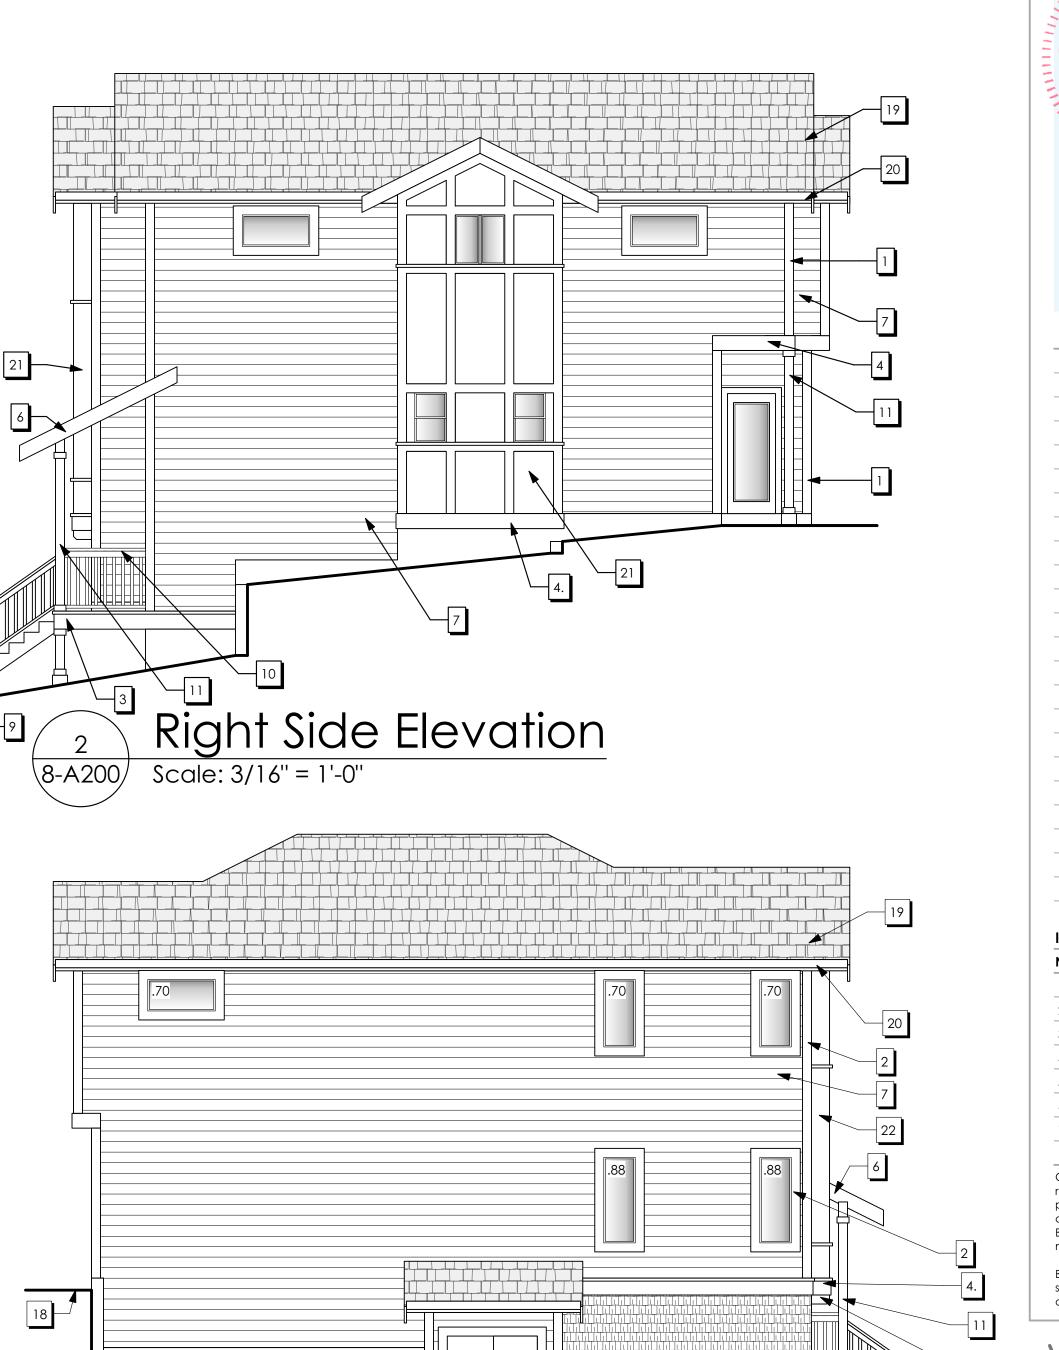

2229 Boxwood Road

Lot 1, Block 8 (TYPE B1)

Nanaimo B.C.

8-A200

12 DECORATIVE BLOCKING 13 DECORATIVE KNEE BRACE Left Side Elevation ENTRY UNIT (SEE FLOOR PLAN) (SW6470 WATERSCAPE) 8-A200 Scale: 3/16" = 1'-0"

#### **Exterior Finish Schedule**

Front Elevation

8-A200/ Scale: 3/16" = 1'-0"

1 1×6 CORNER TRIM 1×6 DOOR AND WINDOW TRIM (METAL FLASHING WHERE REQUIRED)

VINYL DECKING DRIP EDGE ON 2×12 FACIA TRIM

METAL FLASHING ON 2X10 FASCIA TRIM

METAL FLASHING ON 2×6 FASCIA TRIM

2X10 BARGE BOARD CONC. FIBRE HORIZONTAL LAP SIDING

CONC. FIBRE SHINGLE PANELS

18 FINISHED GRADE 36" FIN. HT. RAILING (BCBC 9.8.7) 19 LAMINATED ASPHALT SHINGLES PRE-FIN ALUMN. GUTTER ON 2X8 FASCIA TRIM

21 CONCRETE FIBRE PANEL SIDING 22 1x12 CORNER TRIM

OVERHEAD GARAGE DOOR

42" FIN. HT. GUARD COMPLY WI. B.C.BLDG CODE 9.8.8

CLADDING ON 6X6 WOOD POST (8x8 FINISHED)

14 RAFTER TAILS

16 VINYL WINDOW

RECEIVED **DP1255** 2023-APR-27
Current Planning