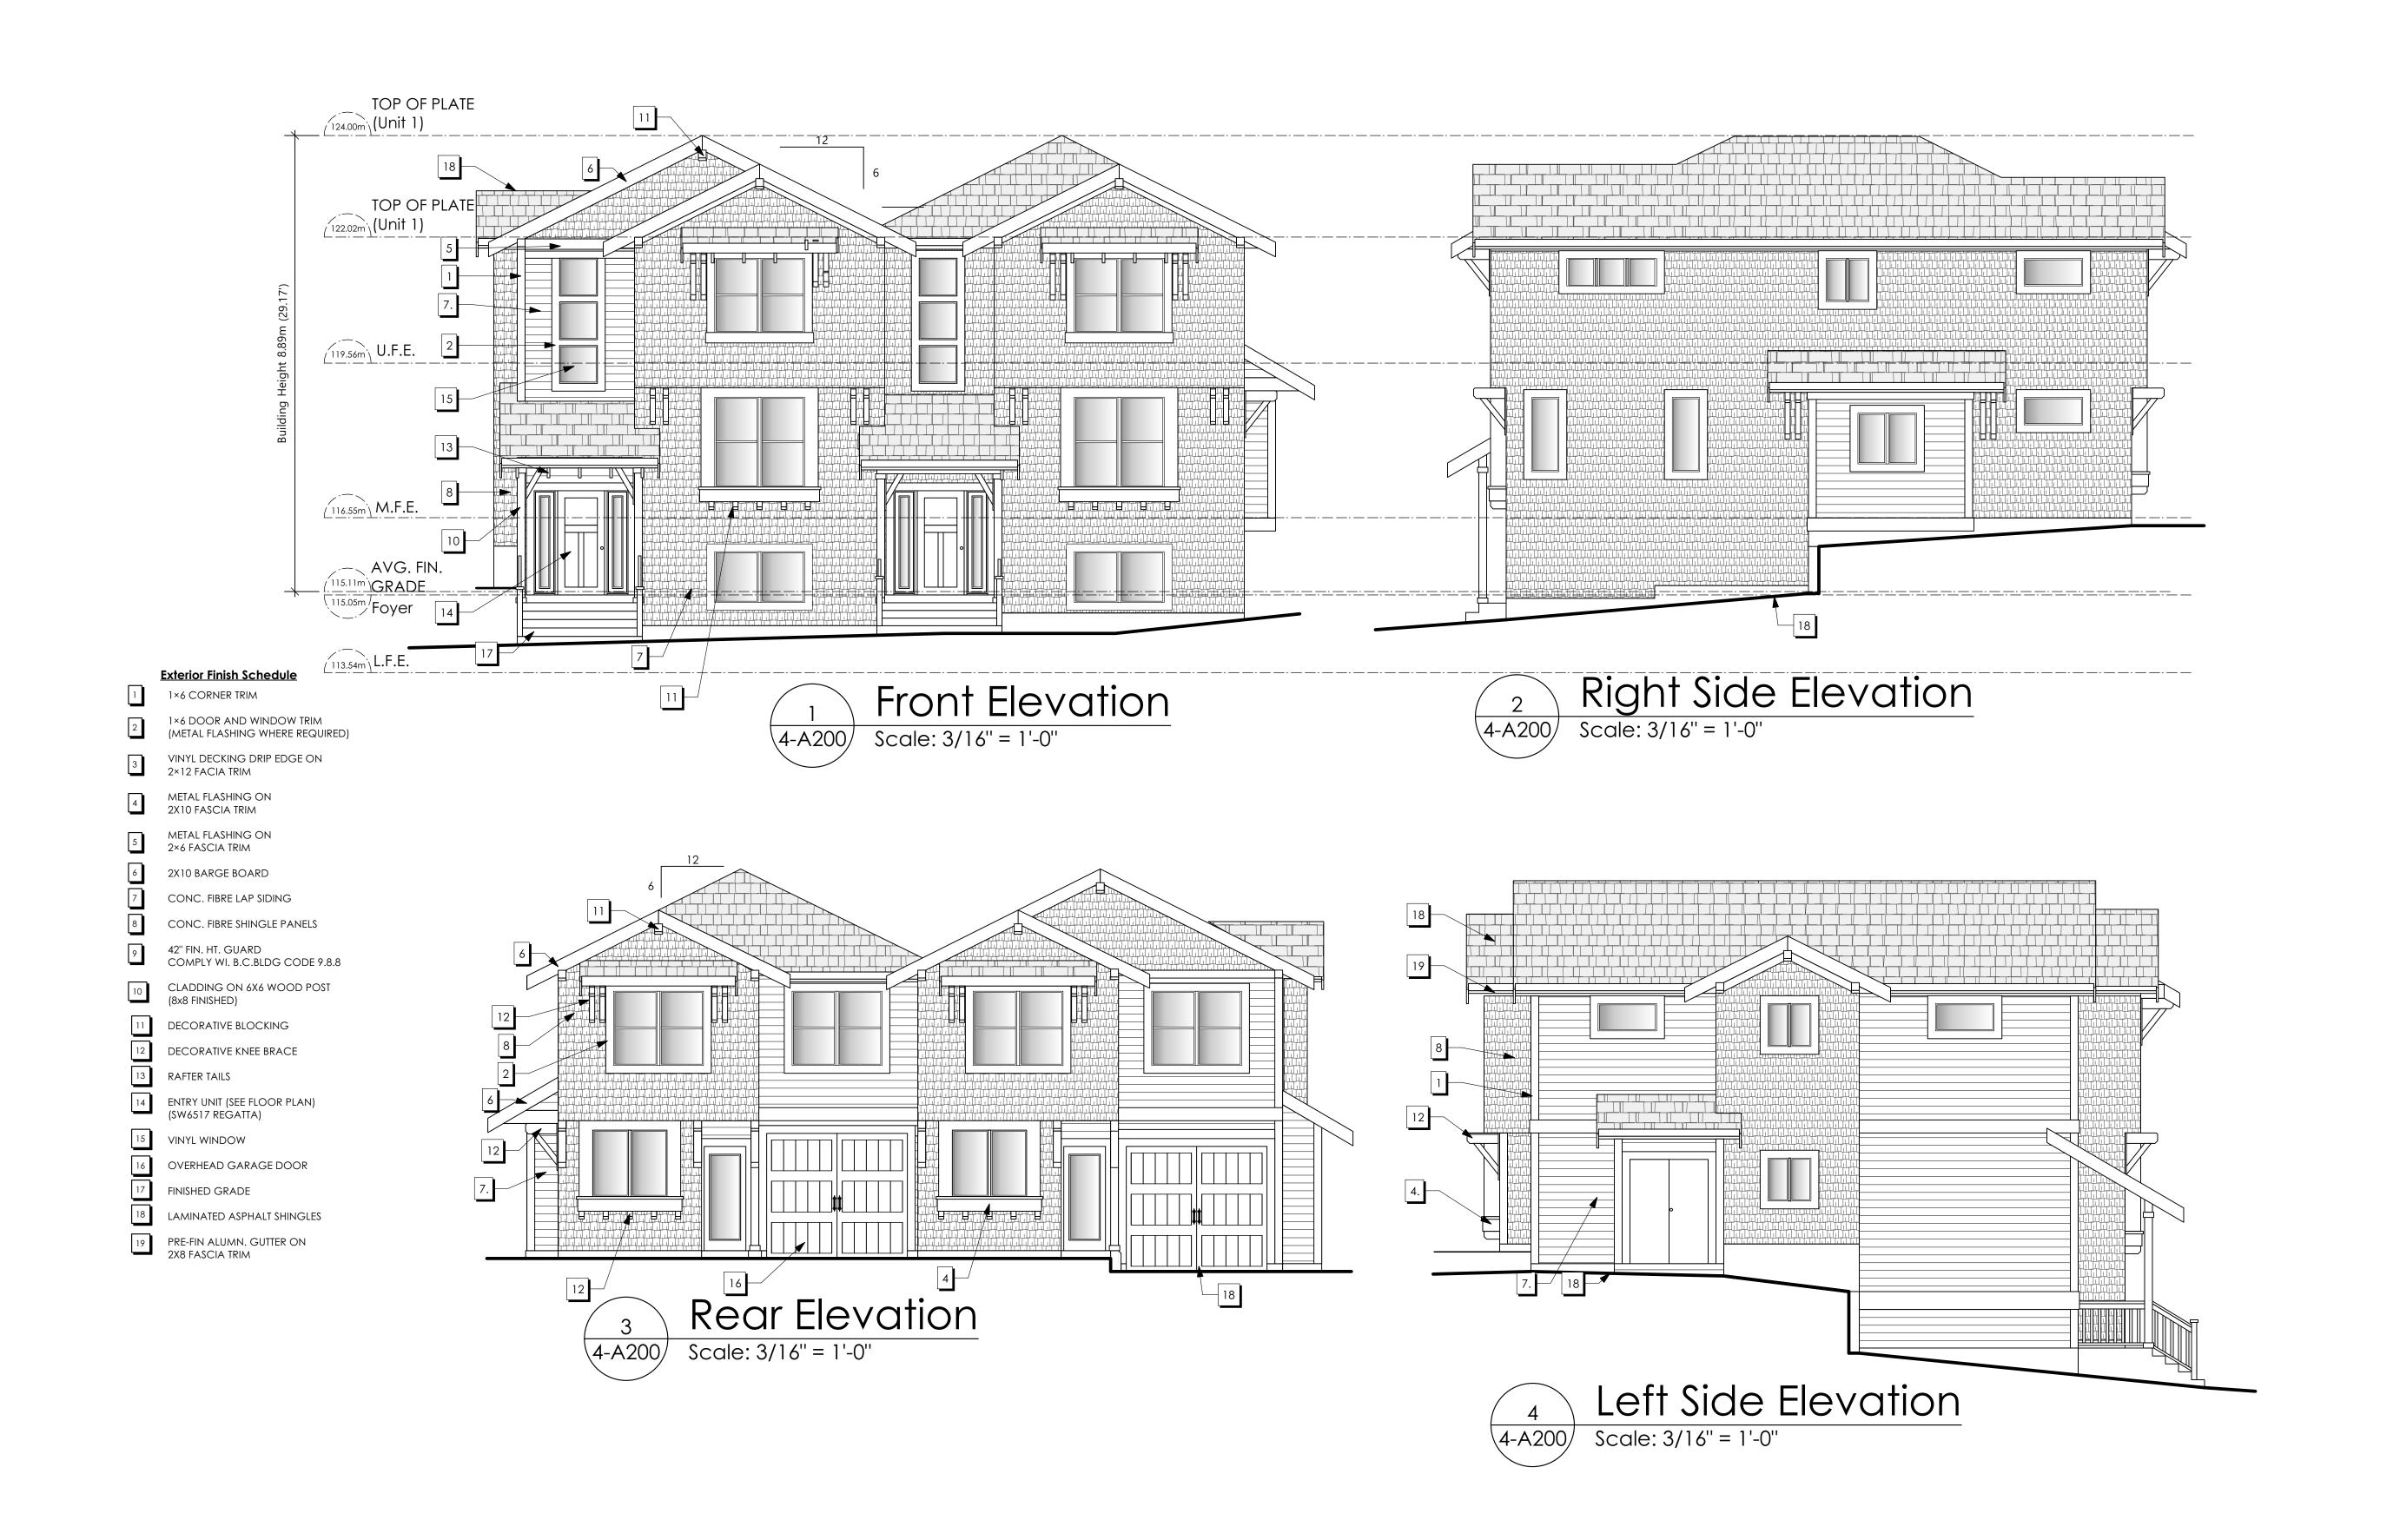

P. 250.382.7374 F. 250.382.7364 www.victoriadesigngroup.ca

arbor PARK

Development Permit Drawings For: Proposed Townhouse Development Pacific Gold Homes 2229 Boxwood Road Lot 1, Block 2 (TYPE A1)

Nanaimo B.C.

arbor PARK

Development Permit Drawings For: Proposed Townhouse Development Pacific Gold Homes 2229 Boxwood Road Lot 1, Block 5 (TYPE B1) Nanaimo B.C.

5-A200

METAL FLASHING ON

METAL FLASHING ON 2×6 FASCIA TRIM

2X10 BARGE BOARD

CONC. FIBRE HORIZONTAL LAP SIDING

CONC. FIBRE SHINGLE PANELS

36" FIN. HT. RAILING (BCBC 9.8.7)

2X10 FASCIA TRIM

RAFTER TAILS

VINYL WINDOW

FINISHED GRADE

1x12 CORNER TRIM

ENTRY UNIT (SEE FLOOR PLAN)

OVERHEAD GARAGE DOOR

LAMINATED ASPHALT SHINGLES

CONCRETE FIBRE PANEL SIDING

PRE-FIN ALUMN, GUTTER ON 2X8 FASCIA TRIM

RECEIVED DP1255 2023-APR-27

2X10 BARGE BOARD

CONC. FIBRE HORIZONTAL LAP SIDING

CONC. FIBRE SHINGLE PANELS

36" FIN. HT. RAILING (BCBC 9.8.7)

OVERHEAD GARAGE DOOR

LAMINATED ASPHALT SHINGLES

PRE-FIN ALUMN. GUTTER ON 2X8 FASCIA TRIM

18 FINISHED GRADE

R E C E I V E D DP1255 2023-APR-27