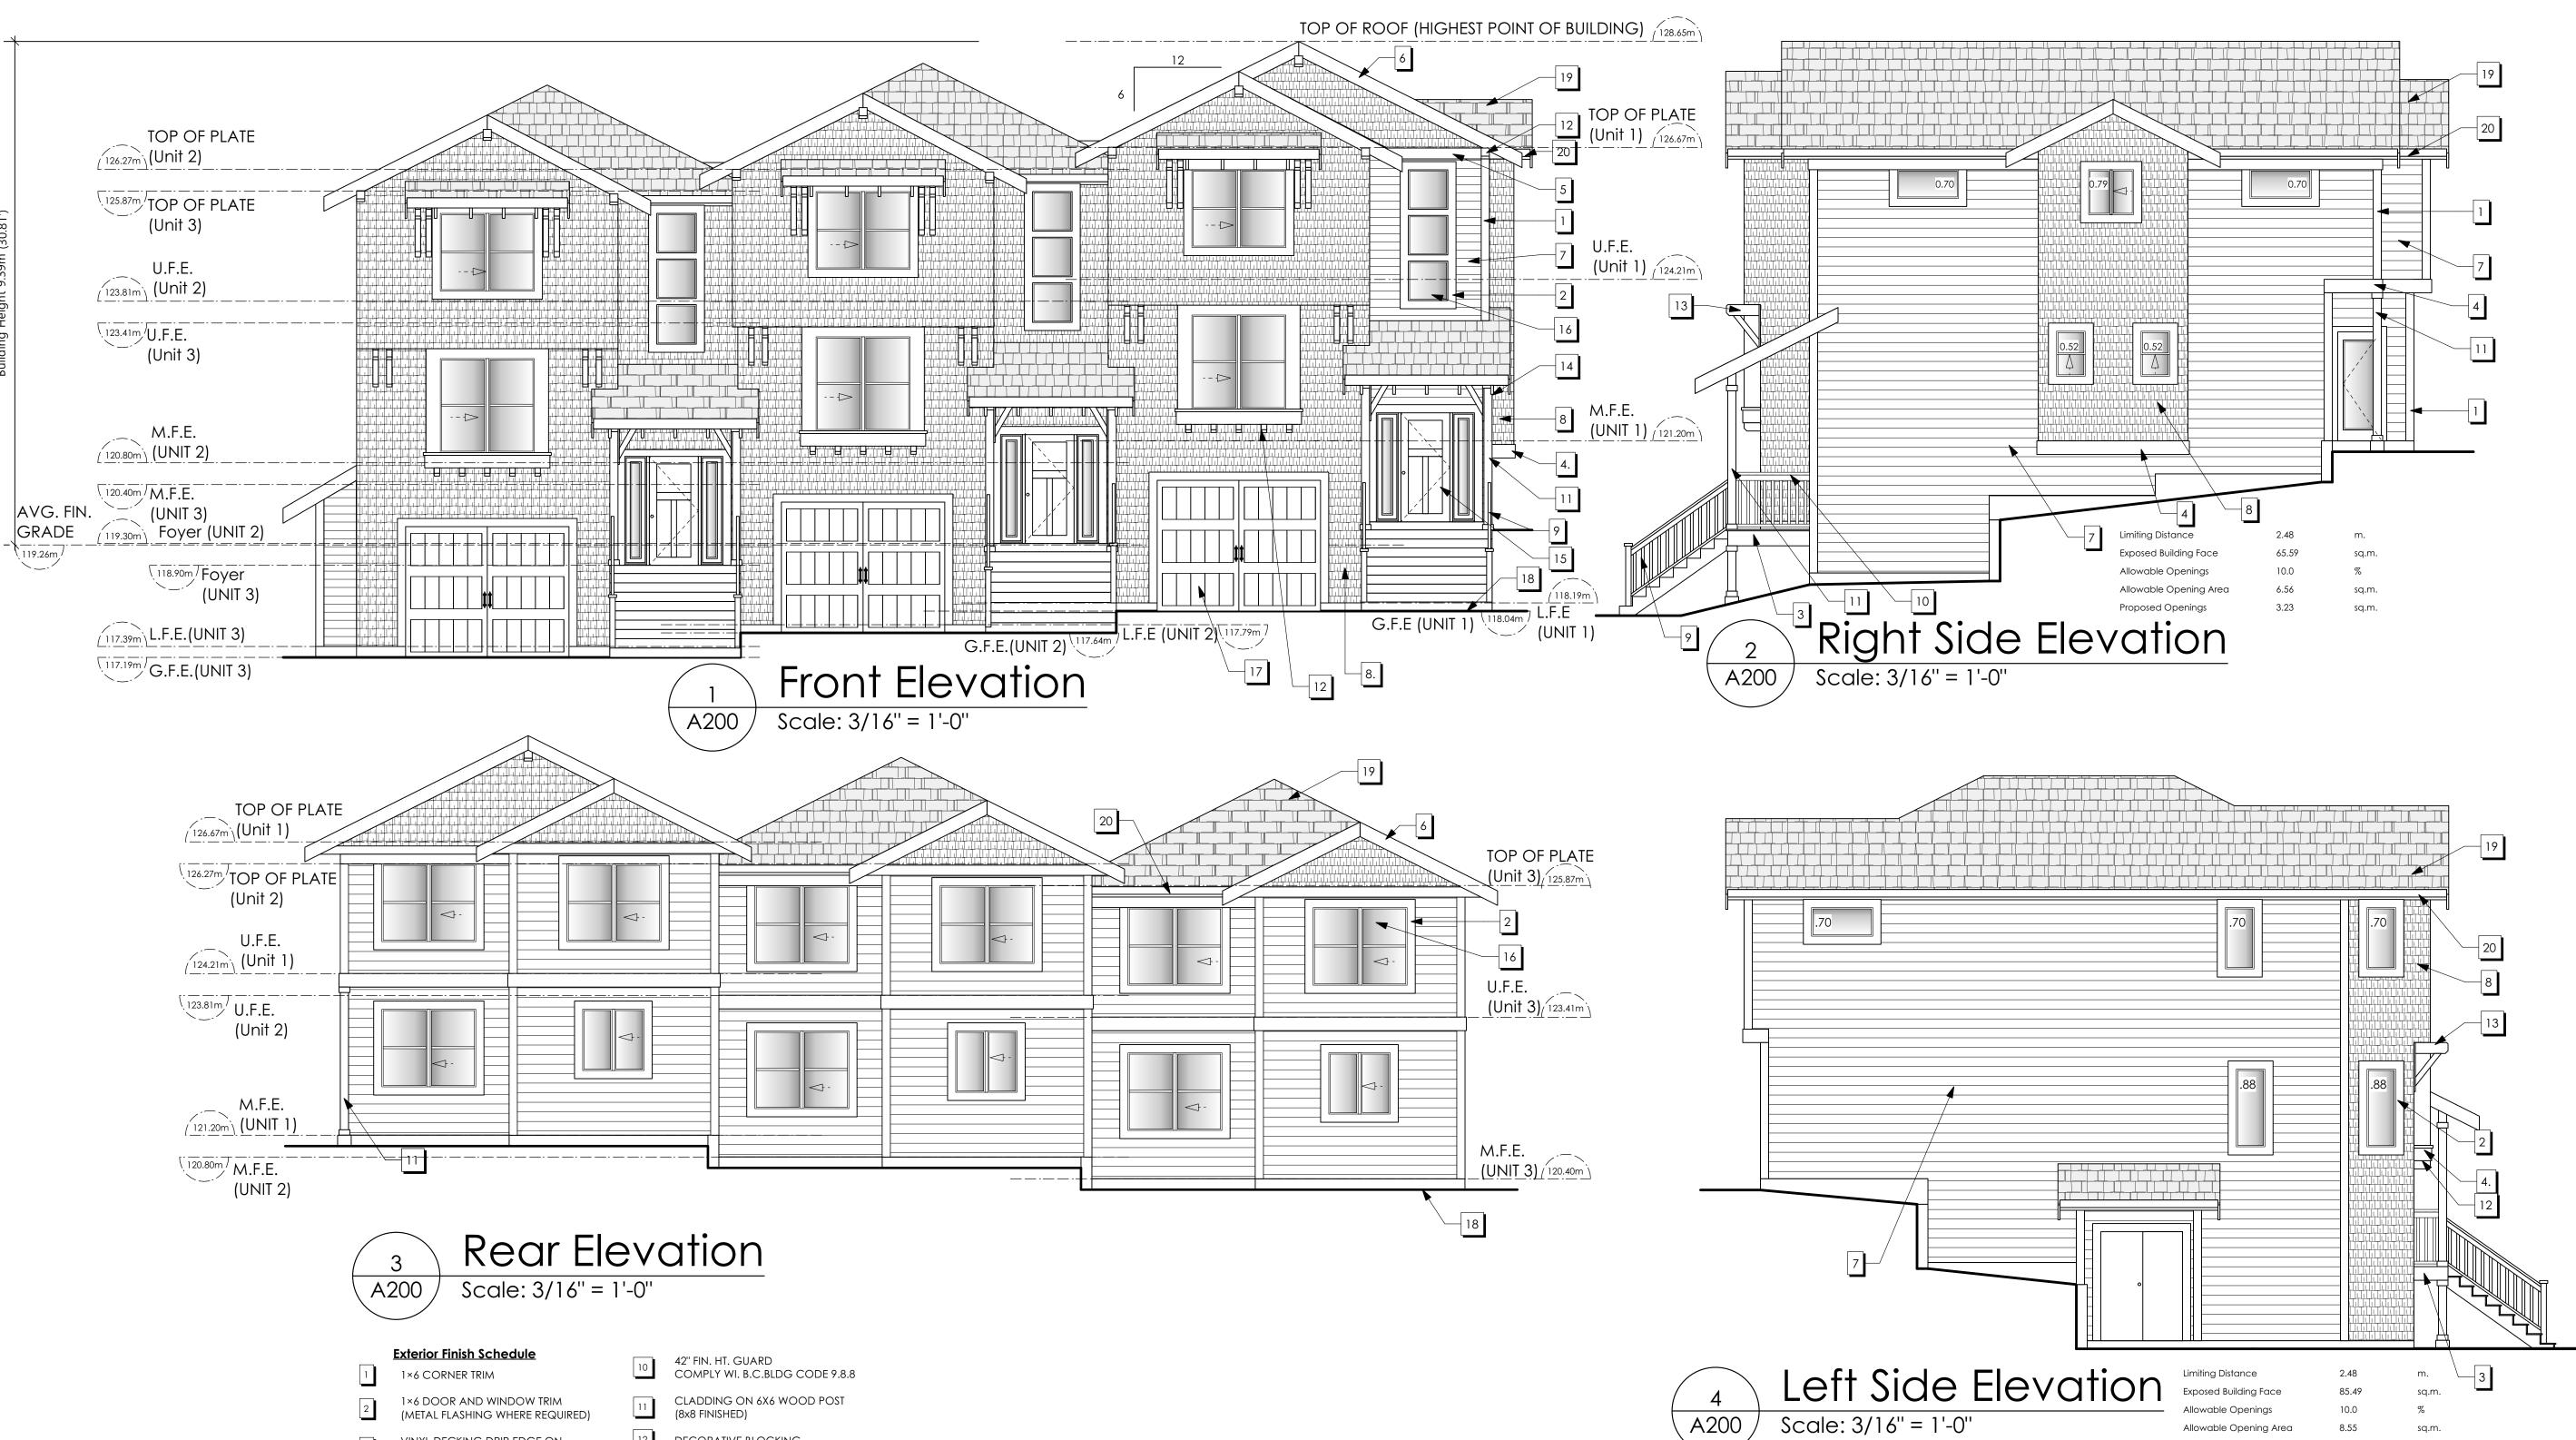

arbor PARK

Development Permit Drawings For: Proposed Townhouse Development Pacific Gold Homes 2229 Boxwood Road Lot 1, Block 5 (TYPE B1) Nanaimo B.C.

5-A200

METAL FLASHING ON

METAL FLASHING ON 2×6 FASCIA TRIM

2X10 BARGE BOARD

CONC. FIBRE HORIZONTAL LAP SIDING

CONC. FIBRE SHINGLE PANELS

36" FIN. HT. RAILING (BCBC 9.8.7)

2X10 FASCIA TRIM

RAFTER TAILS

VINYL WINDOW

FINISHED GRADE

1x12 CORNER TRIM

ENTRY UNIT (SEE FLOOR PLAN)

OVERHEAD GARAGE DOOR

LAMINATED ASPHALT SHINGLES

CONCRETE FIBRE PANEL SIDING

PRE-FIN ALUMN, GUTTER ON 2X8 FASCIA TRIM

RECEIVED DP1255 2023-APR-27

2X10 BARGE BOARD

CONC. FIBRE HORIZONTAL LAP SIDING

CONC. FIBRE SHINGLE PANELS

36" FIN. HT. RAILING (BCBC 9.8.7)

OVERHEAD GARAGE DOOR

LAMINATED ASPHALT SHINGLES

PRE-FIN ALUMN. GUTTER ON 2X8 FASCIA TRIM

18 FINISHED GRADE

R E C E I V E D DP1255 2023-APR-27