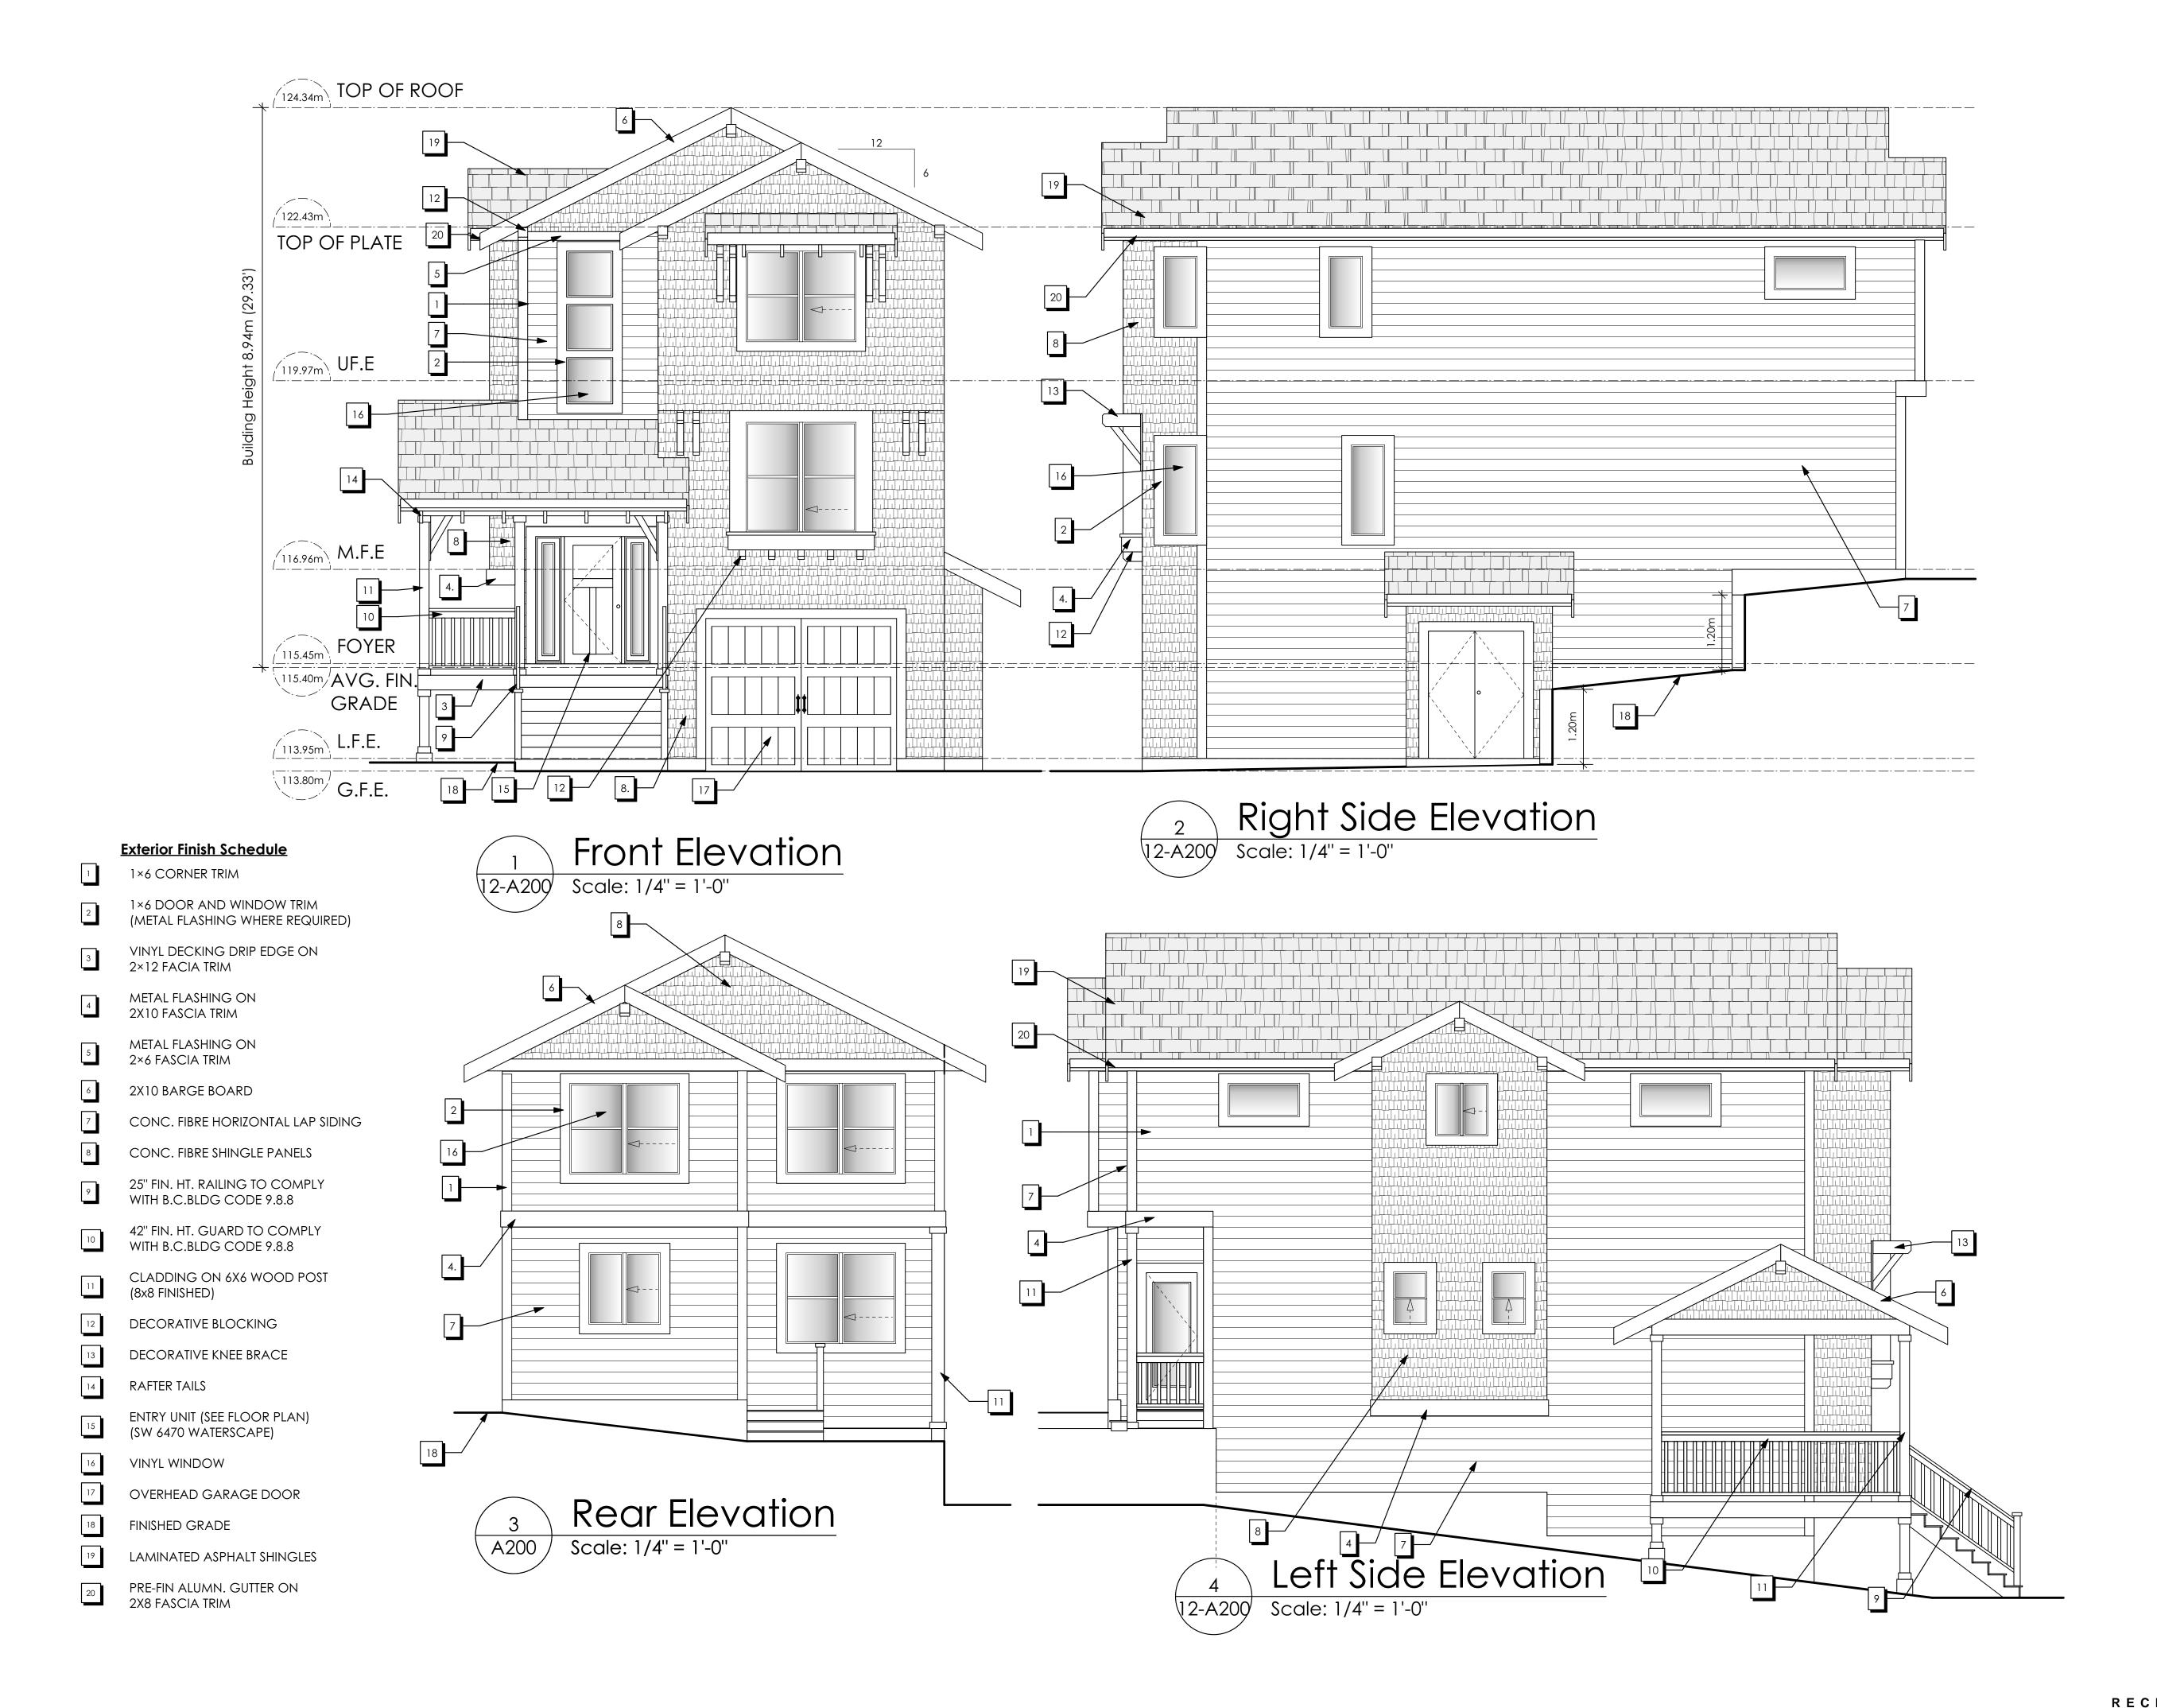

# Volume Victoria design group

103 - 891 Attree Avenue Victoria, B. C. V9B 0A6 ww

P. 250.382.7374 F. 250.382.7364 www.victoriadesigngroup.ca

8009

Apr 14, 2023

| DRAWN BY | M.D.K | REV

arbor

Development Permit Drawings For:
Proposed Townhouse Development
Pacific Gold Homes
2229 Boxwood Road
Lot 1, Block 12 (TYPE B3)
Nanaimo B.C.

12-A200

SHEET #