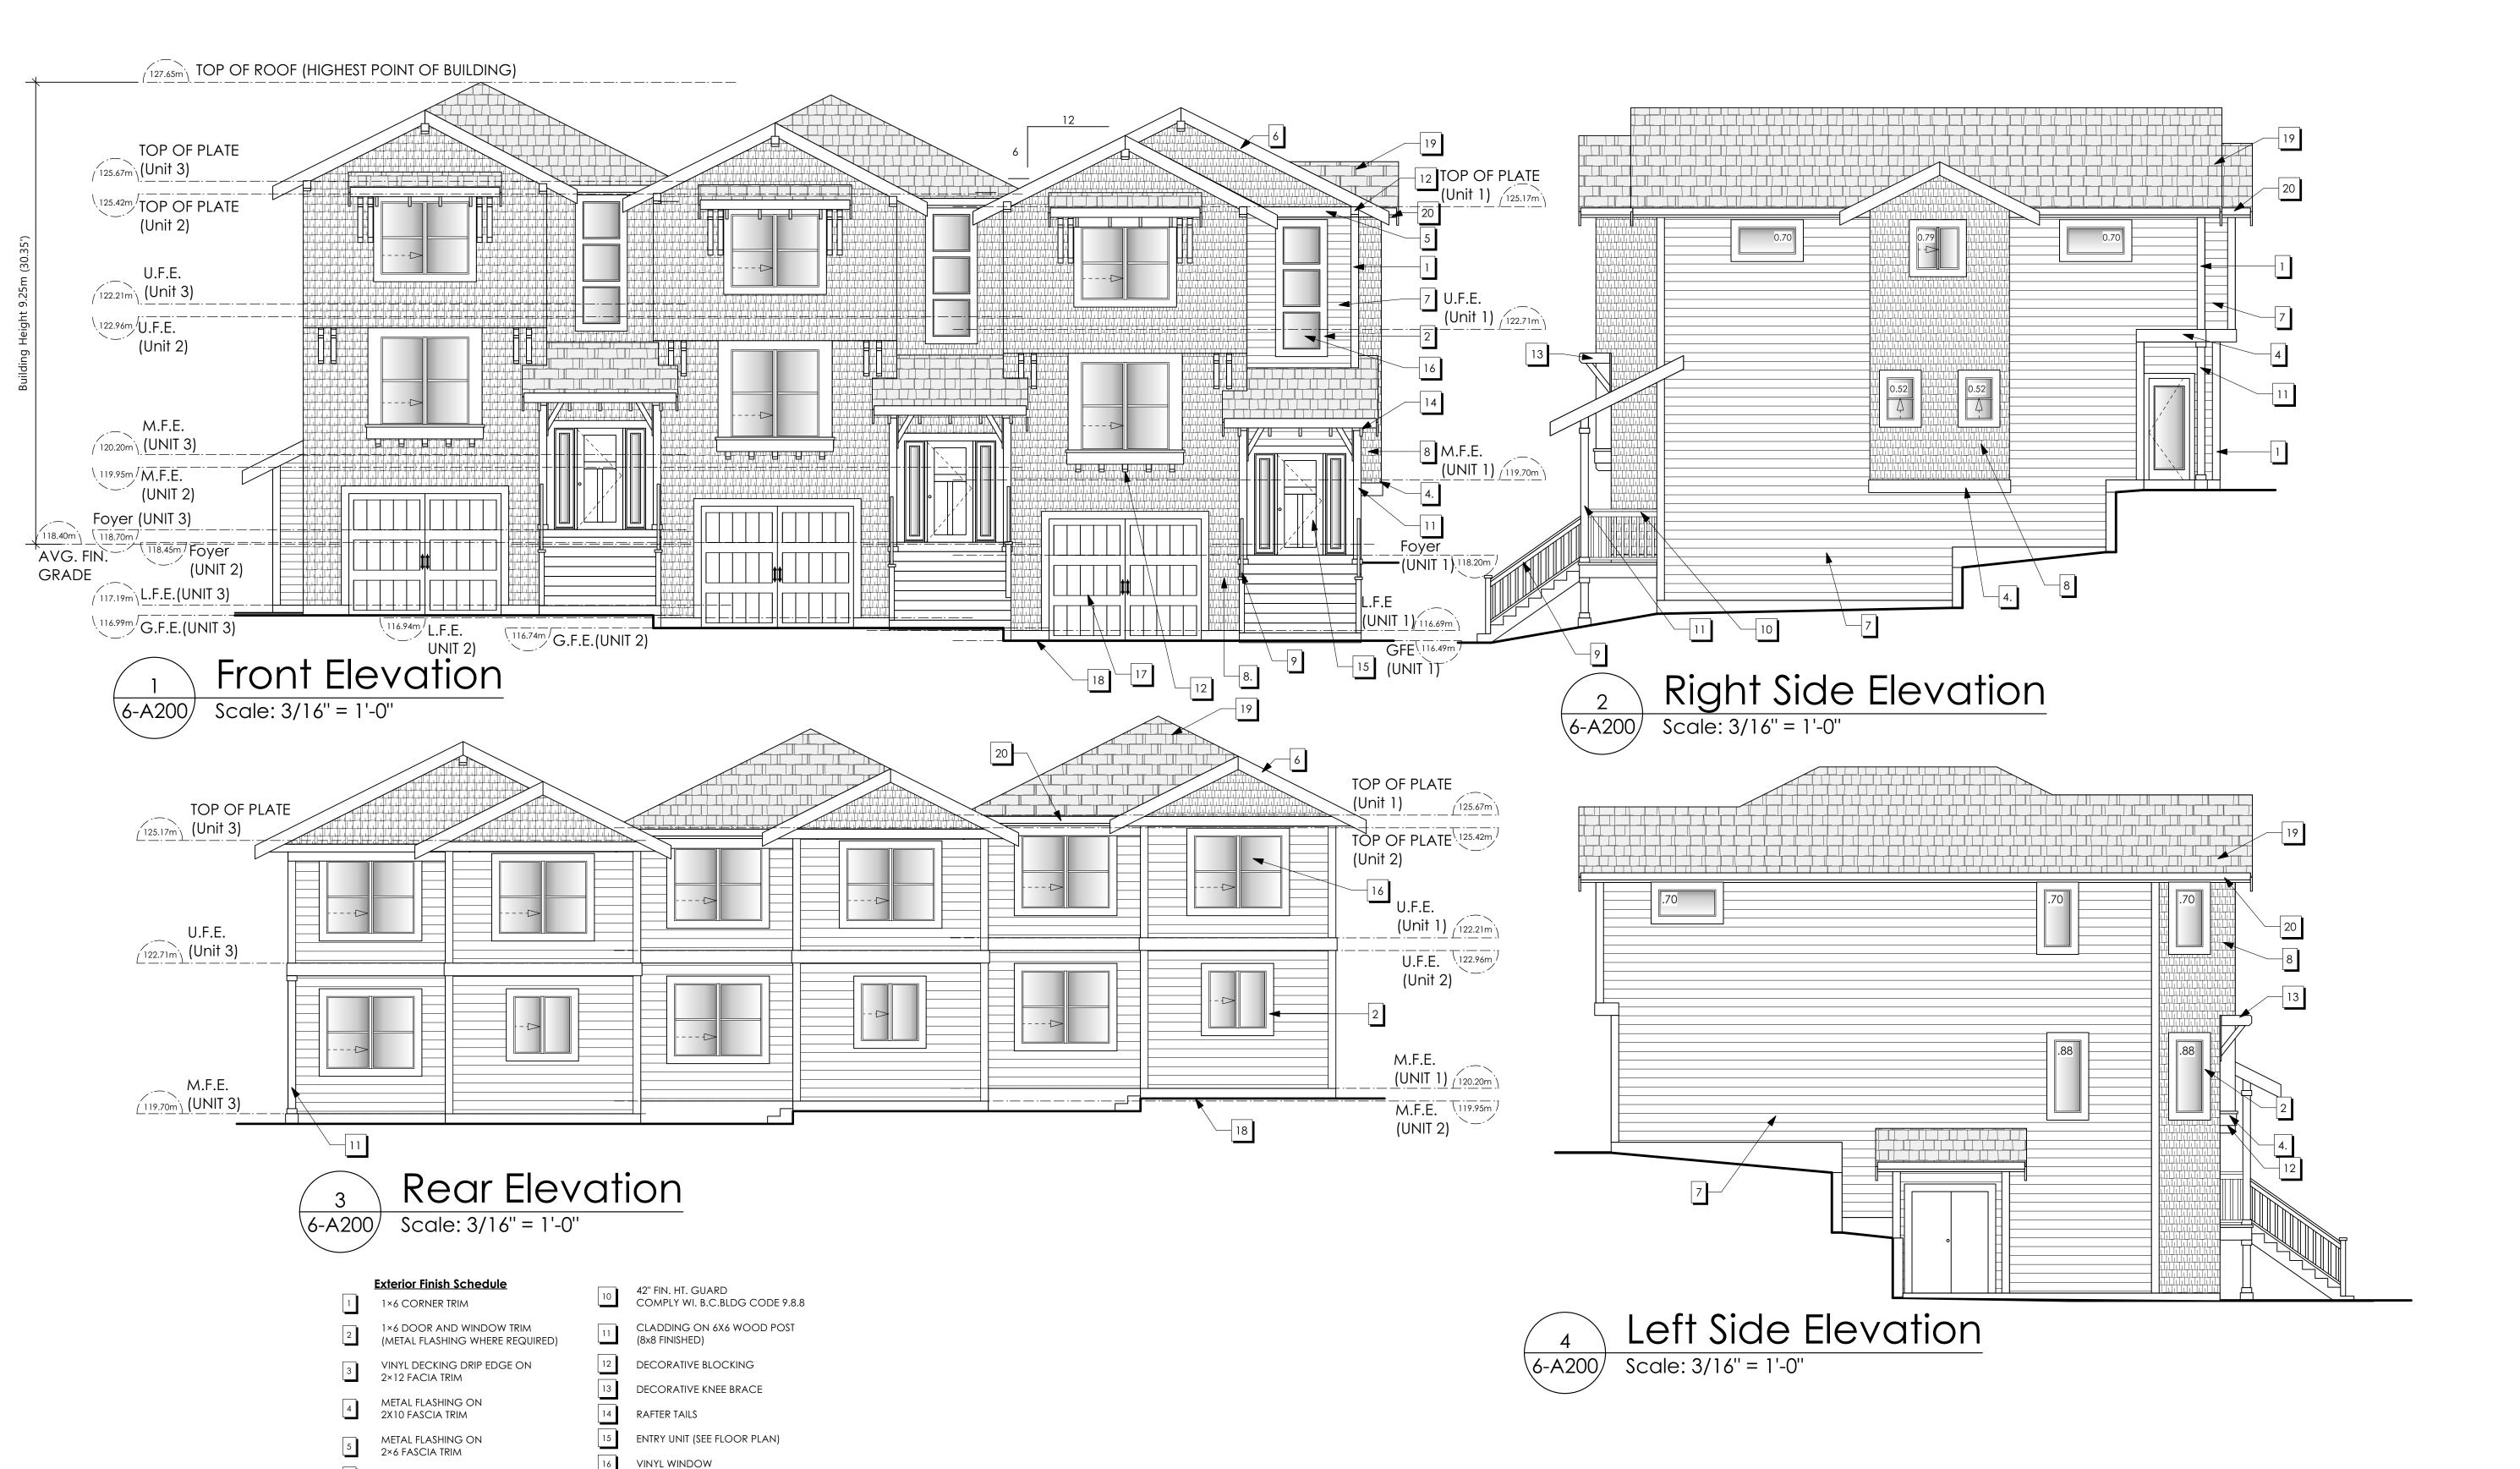

arbor PARK

Development Permit Drawings For: Proposed Townhouse Development Pacific Gold Homes 2229 Boxwood Road Lot 1, Block 5 (TYPE B1) Nanaimo B.C.

5-A200

METAL FLASHING ON

METAL FLASHING ON 2×6 FASCIA TRIM

2X10 BARGE BOARD

CONC. FIBRE HORIZONTAL LAP SIDING

CONC. FIBRE SHINGLE PANELS

36" FIN. HT. RAILING (BCBC 9.8.7)

2X10 FASCIA TRIM

RAFTER TAILS

VINYL WINDOW

FINISHED GRADE

1x12 CORNER TRIM

ENTRY UNIT (SEE FLOOR PLAN)

OVERHEAD GARAGE DOOR

LAMINATED ASPHALT SHINGLES

CONCRETE FIBRE PANEL SIDING

PRE-FIN ALUMN, GUTTER ON 2X8 FASCIA TRIM

RECEIVED DP1255 2023-APR-27

2X10 BARGE BOARD

CONC. FIBRE HORIZONTAL LAP SIDING

CONC. FIBRE SHINGLE PANELS

36" FIN. HT. RAILING (BCBC 9.8.7)

OVERHEAD GARAGE DOOR

LAMINATED ASPHALT SHINGLES

PRE-FIN ALUMN. GUTTER ON 2X8 FASCIA TRIM

18 FINISHED GRADE

R E C E I V E D DP1255 2023-APR-27